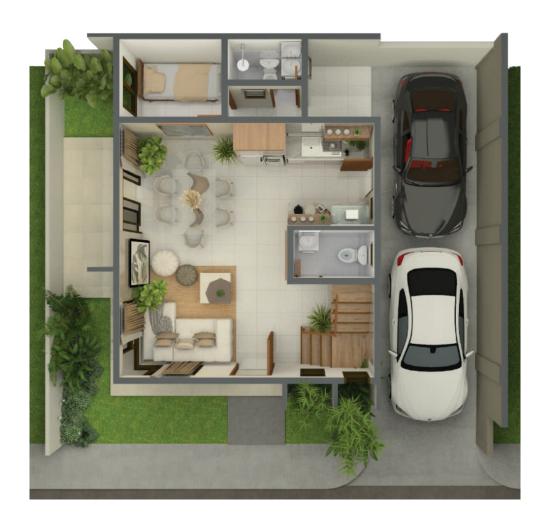

Ground Floor Area: 84 - 88 SQM Second Floor Area: 49 SQM Total Floor Area: 133 - 140 SQM Additional Outside Area: 5 - 8 SQM

Ground Floor Plan

Second Floor Plan

## RIDGES UNIT C

Lot Area: 117 - 149 SQM Ground Floor Area: 85 SQM Second Floor Area: 55 SQM Total Floor Area: 140 SQM

Additional Outside Area: 8 - 11 SQM

Ground Floor Plan

Second Floor Plan

RIDGES UNIT D Lot Area : 117 - 158 SQM

Ground Floor Area: 85 SQM Second Floor Area: 55 SQM Total Floor Area: 140 SQM

Additional Outside Area: 9 - 11 SQM

Ground Floor Plan

Second Floor Plan