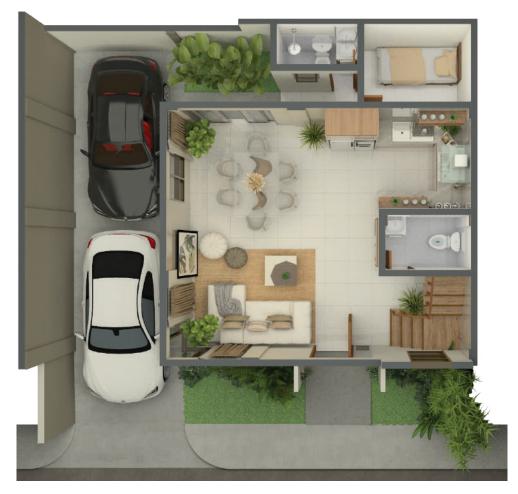

## RIDGES UNIT A

Lot Area: 117 SQM

Ground Floor Area: 85 SQM Second Floor Area: 55 SQM Total Floor Area: 140 SQM

Additional Outside Area: 9 SQM

Ground Floor Plan

Second Floor Plan

RIDGES UNIT B Lot Area: 100 - 105 SQM