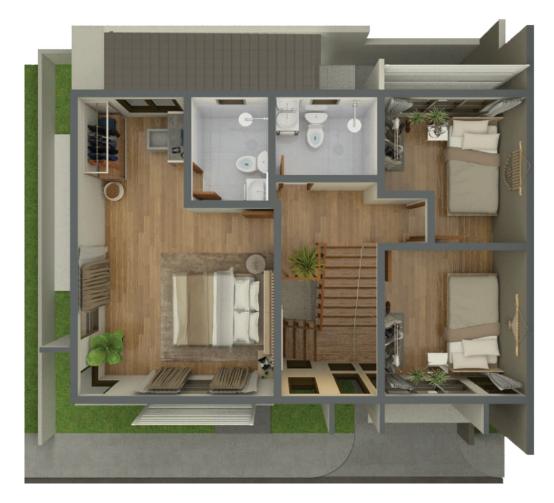

Ground Floor Area: 84 - 88 SQM Second Floor Area: 49 SQM Total Floor Area: 133 - 140 SQM Additional Outside Area: 5 - 8 SQM

Ground Floor Plan

Second Floor Plan

## RIDGES UNIT C

Lot Area: 117 - 149 SQM Ground Floor Area: 85 SQM Second Floor Area: 55 SQM Total Floor Area: 140 SQM

Additional Outside Area: 8 - 11 SQM

Ground Floor Plan

Second Floor Plan

RIDGES UNIT D Lot Area : 117 - 158 SQM

Ground Floor Area: 85 SQM Second Floor Area: 55 SQM Total Floor Area: 140 SQM

Additional Outside Area: 9 - 11 SQM

Ground Floor Plan

Second Floor Plan