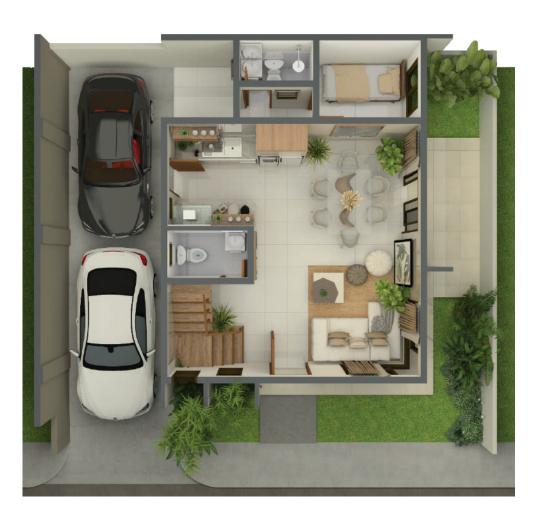

## RIDGES UNIT A

Lot Area: 117 SQM

Ground Floor Area: 85 SQM Second Floor Area: 55 SQM Total Floor Area: 140 SQM

Additional Outside Area: 9 SQM

Ground Floor Plan

Second Floor Plan

RIDGES UNIT B Lot Area: 100 - 105 SQM