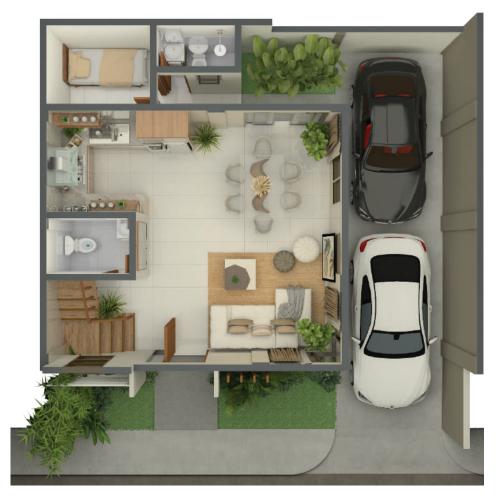

## RIDGES UNIT A

Lot Area: 117 SQM

Ground Floor Area: 85 SQM Second Floor Area: 55 SQM Total Floor Area: 140 SQM

Additional Outside Area: 9 SQM

Ground Floor Plan

Second Floor Plan

RIDGES UNIT B Lot Area: 100 - 105 SQM