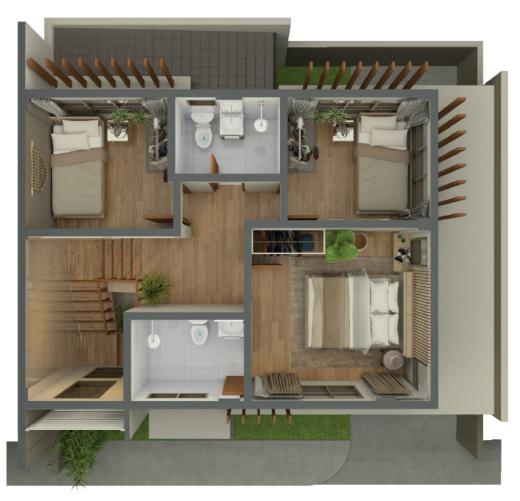

## RIDGES UNIT A

Lot Area: 117 SQM

Ground Floor Area: 85 SQM Second Floor Area: 55 SQM Total Floor Area: 140 SQM

Additional Outside Area: 9 SQM

Ground Floor Plan

Second Floor Plan

RIDGES UNIT B Lot Area: 100 - 105 SQM