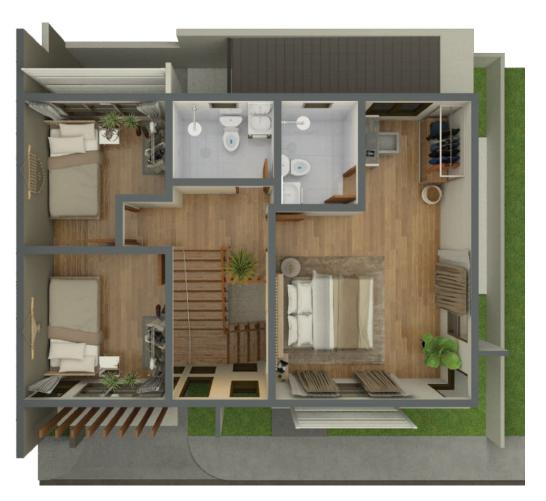

## RIDGES UNIT A

Lot Area: 117 SQM

Ground Floor Area: 85 SQM Second Floor Area: 55 SQM Total Floor Area: 140 SQM

Additional Outside Area: 9 SQM

Ground Floor Plan

Second Floor Plan

RIDGES UNIT B Lot Area: 100 - 105 SQM