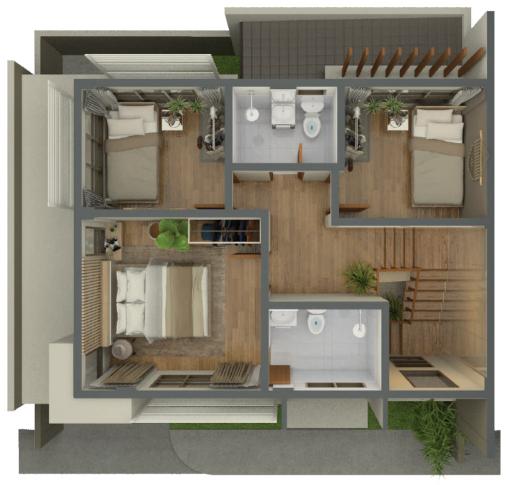

## RIDGES UNIT A

Lot Area: 117 SQM

Ground Floor Area: 85 SQM Second Floor Area: 55 SQM Total Floor Area: 140 SQM

Additional Outside Area: 9 SQM

Ground Floor Plan

Second Floor Plan

RIDGES UNIT B Lot Area: 100 - 105 SQM