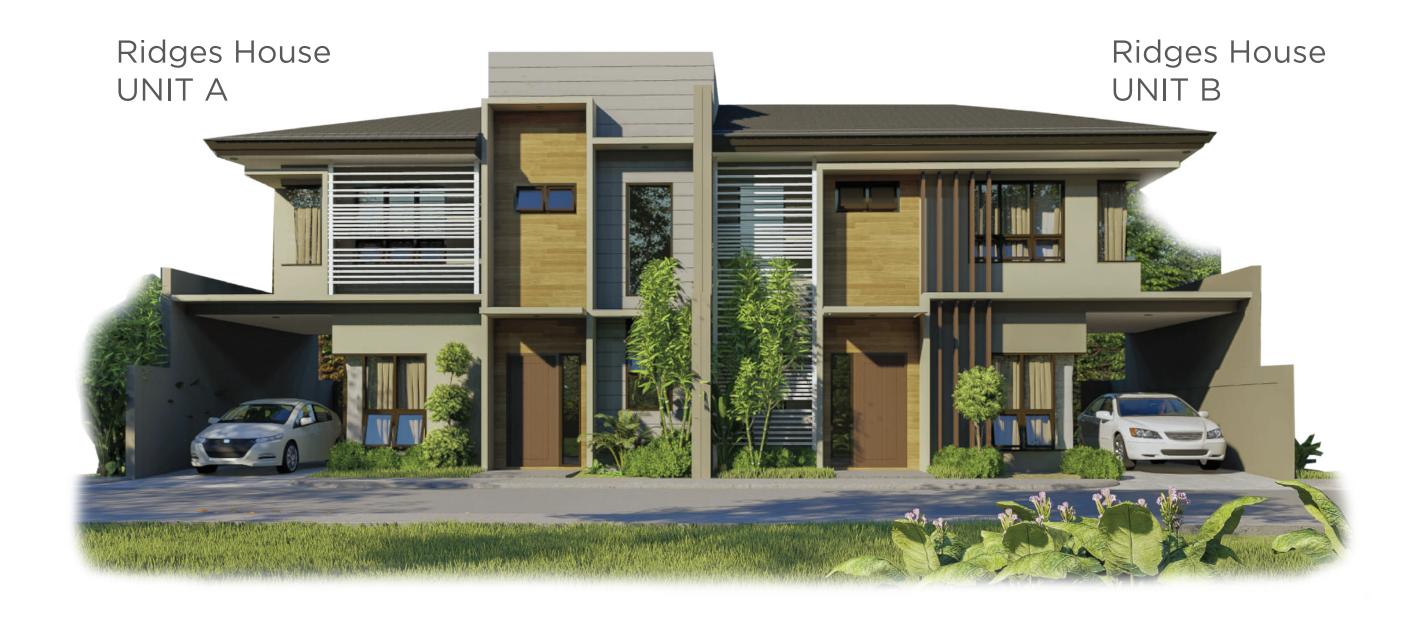

## RIDGES UNIT A

Lot Area: 117 SQM

Ground Floor Area: 85 SQM Second Floor Area: 55 SQM Total Floor Area: 140 SQM

Additional Outside Area: 9 SQM

Ground Floor Plan

Second Floor Plan

RIDGES UNIT B Lot Area: 100 - 105 SQM

Ground Floor Area: 84 - 88 SQM Second Floor Area: 49 SQM Total Floor Area: 133 - 140 SQM Additional Outside Area: 5 - 8 SQM

Ground Floor Plan

Second Floor Plan