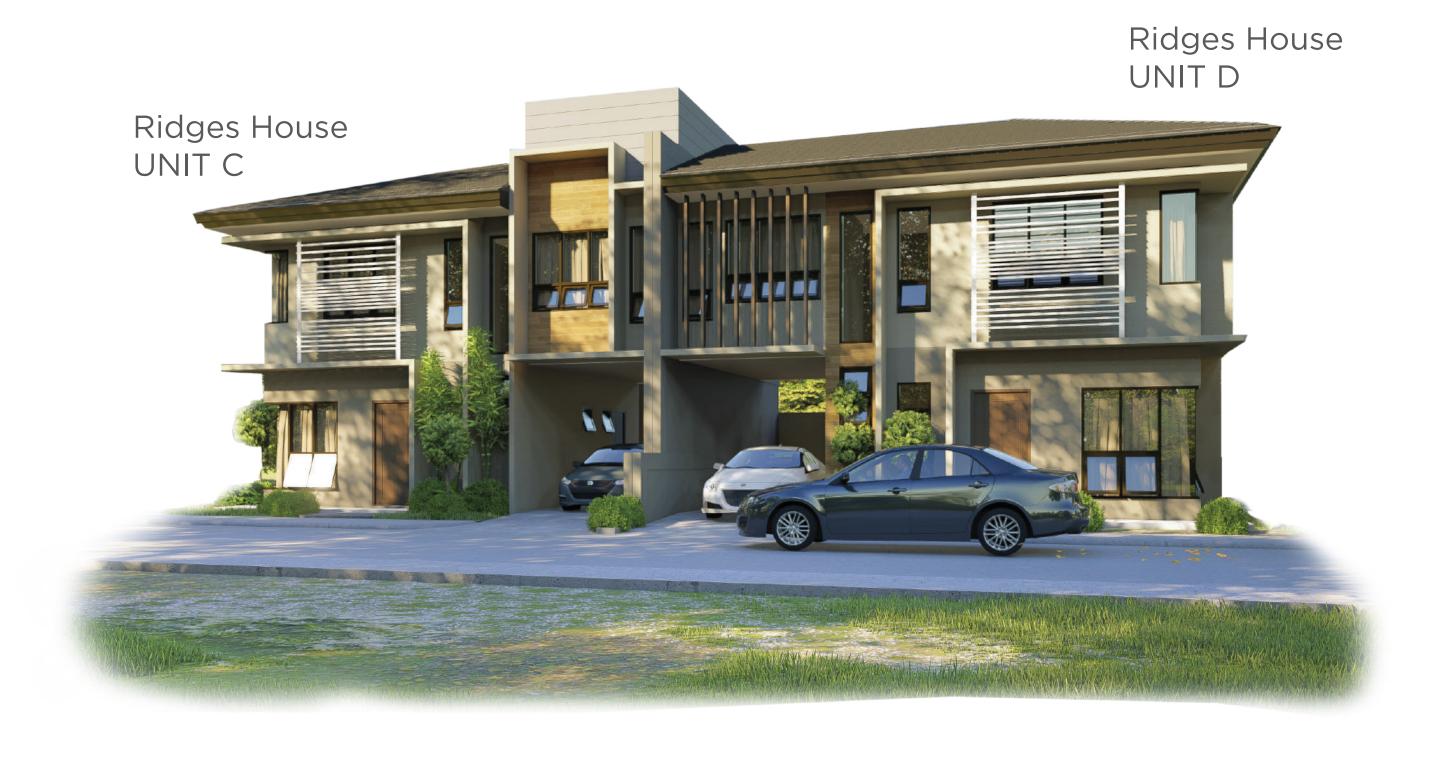

## RIDGES UNIT C

Lot Area: 117 - 149 SQM Ground Floor Area: 85 SQM Second Floor Area: 55 SQM Total Floor Area: 140 SQM

Additional Outside Area: 8 - 11 SQM

Ground Floor Plan

Second Floor Plan

RIDGES UNIT D Lot Area : 117 - 158 SQM

Ground Floor Area: 85 SQM Second Floor Area: 55 SQM Total Floor Area: 140 SQM

Additional Outside Area: 9 - 11 SQM

Ground Floor Plan

Second Floor Plan