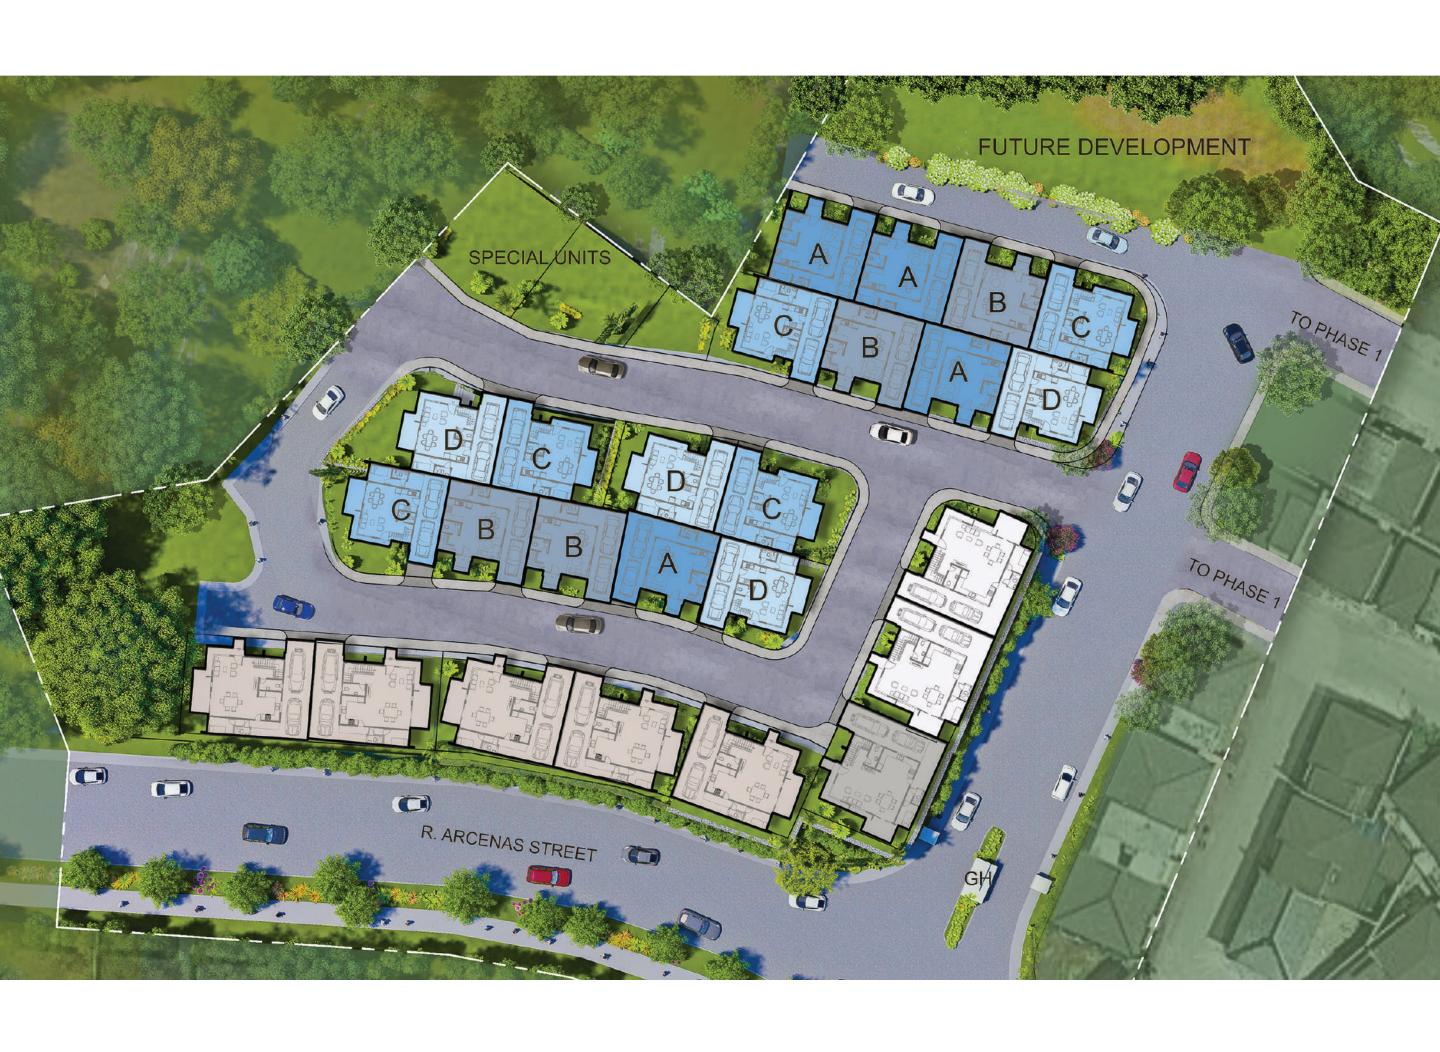

## RIDGES UNIT A

Lot Area: 117 SQM

Ground Floor Area: 85 SQM Second Floor Area: 55 SQM Total Floor Area: 140 SQM

Additional Outside Area: 9 SQM

Ground Floor Plan

Second Floor Plan

RIDGES UNIT B Lot Area: 100 - 105 SQM

Ground Floor Area: 84 - 88 SQM Second Floor Area: 49 SQM Total Floor Area: 133 - 140 SQM Additional Outside Area: 5 - 8 SQM

Ground Floor Plan

Second Floor Plan

## RIDGES UNIT C

Lot Area: 117 - 149 SQM Ground Floor Area: 85 SQM Second Floor Area: 55 SQM Total Floor Area: 140 SQM

Additional Outside Area: 8 - 11 SQM

Ground Floor Plan

Second Floor Plan

RIDGES UNIT D Lot Area : 117 - 158 SQM

Ground Floor Area: 85 SQM Second Floor Area: 55 SQM Total Floor Area: 140 SQM

Additional Outside Area: 9 - 11 SQM

Ground Floor Plan

Second Floor Plan