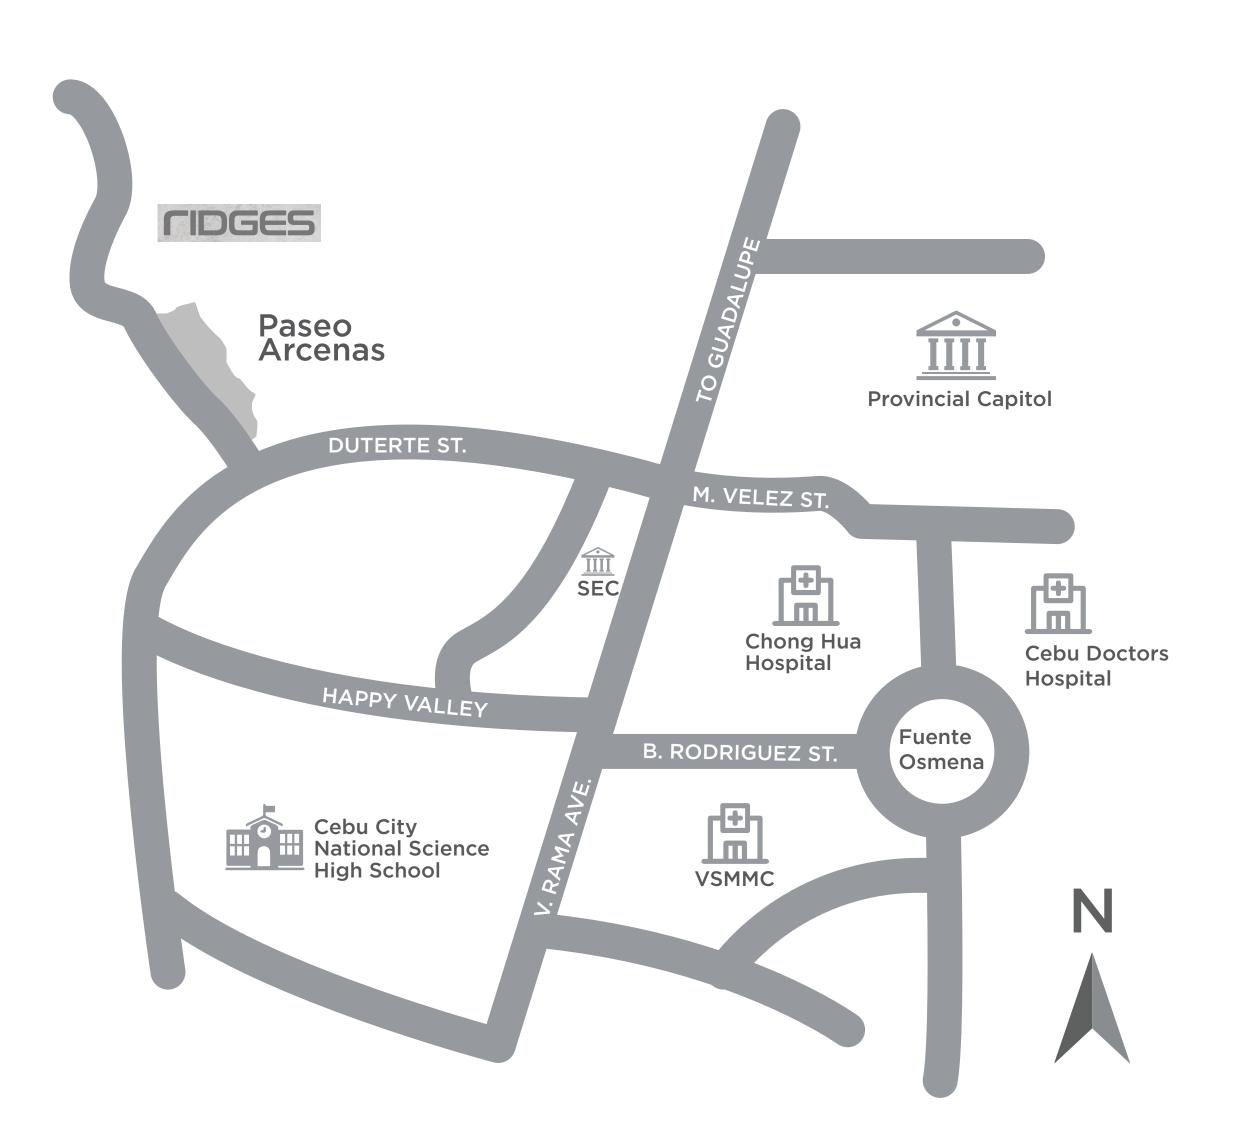

## First-class residential enclaves within Arcenas Estate.

Villas at Casa Rosita

Midlands at Casa Rosita

Ridges

The Ridges is one of our first-class residential enclaves within Arcenas Estate.

A well-planned estate with luxurious homes and a commercial complex. The Arcenas Estate's unique location is a perfect blend of fresh hillside surroundings and proximity to the city center.