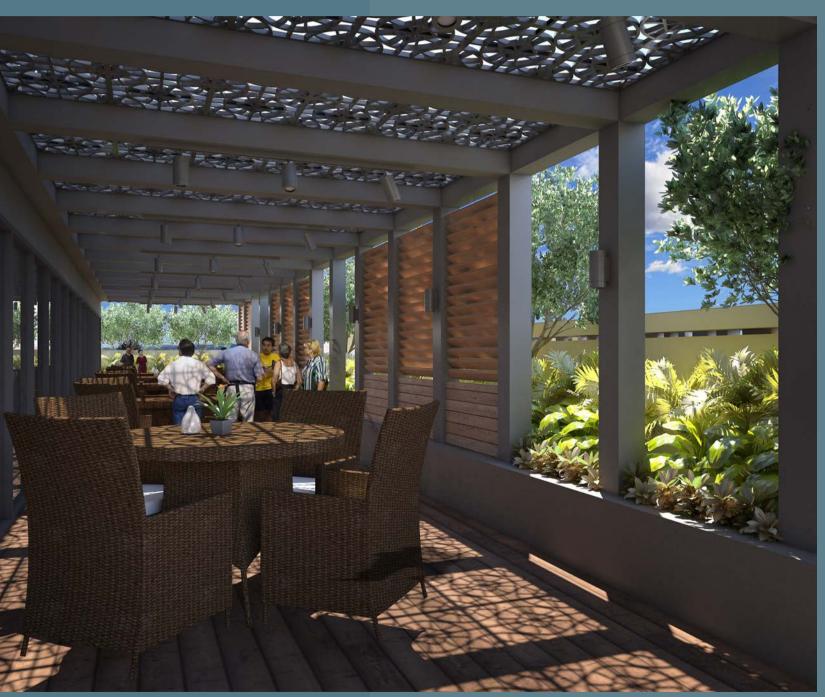

#### **Exterior Amenities**

ADULT POOL
CHILDREN'S POOL WITH BUBBLERS
OUTDOOR SHOWER
POOL DECK WITH SUNBUNS
OUTDOOR PLAY AREA
READING NOOK
COVERED WALKWAY
PLANTERS / LANDSCAPE AREA
POOL BAR

#### For Training Purposes Only

- ADULT POOL
- CHILDREN'S POOL WITH BUBBLERS
- OUTDOOR SHOWER
- POOL DECK WITH SUNBUNS
- OUTDOOR PLAY AREA
- READING NOOK
- COVERED WALKWAY
- FITNESS CENTER
- POOL BAR
- FUNCTION ROOMS
- PRIVATE DINING ROOMS
- SPILL OVER AREA
- OUTDOOR SHOWER
- FEMALE/MALE CHANGING ROOM

### Private Dining Room