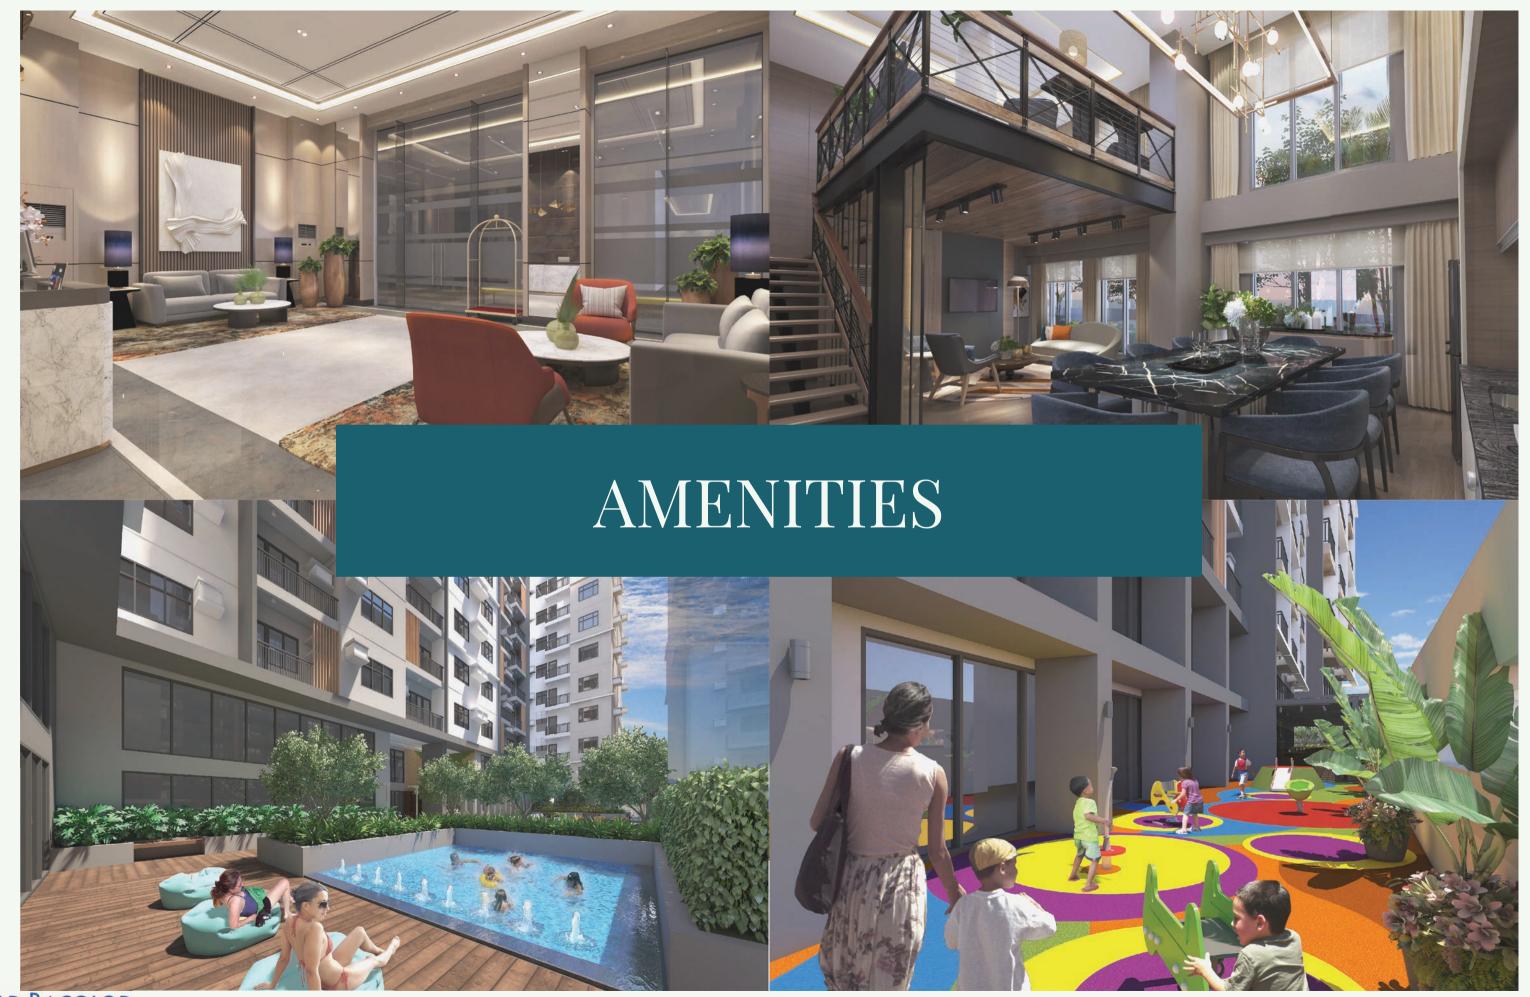

#### **Exterior Amenities**

ADULT POOL
CHILDREN'S POOL WITH BUBBLERS
OUTDOOR SHOWER
POOL DECK WITH SUNBUNS
OUTDOOR PLAY AREA
READING NOOK
COVERED WALKWAY
PLANTERS / LANDSCAPE AREA
POOL BAR

#### Interior Amenities

PRIVATE DINING ROOM

FITNESS GYM

GAME ROOM

FUNCTION ROOM

DAYCARE

SPILL-OVER AREA (FUNCTION ROOM)

2- PANTRY

MALE / FEMALE CHANGING ROOMS

#### For Training Purposes Only

- ADULT POOL
- CHILDREN'S POOL WITH BUBBLERS
- OUTDOOR SHOWER
- POOL DECK WITH SUNBUNS
- OUTDOOR PLAY AREA
- READING NOOK
- COVERED WALKWAY
- FITNESS CENTER
- POOL BAR
- FUNCTION ROOMS
- PRIVATE DINING ROOMS
- SPILL OVER AREA
- OUTDOOR SHOWER
- FEMALE/MALE CHANGING ROOM

#### For Training Purposes Only

- FITNESS CENTER
- PRIVATE DINING ROOM
  - GAME ROOM