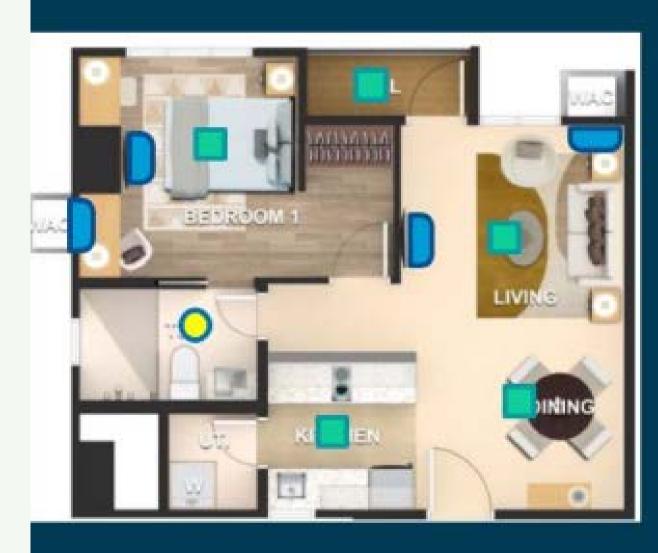

## For Training Purposes Only Typical Floor Layout | 2nd Floor Loft Units

**TOTAL UNITS - 12 RESIDENTIAL UNITS** 