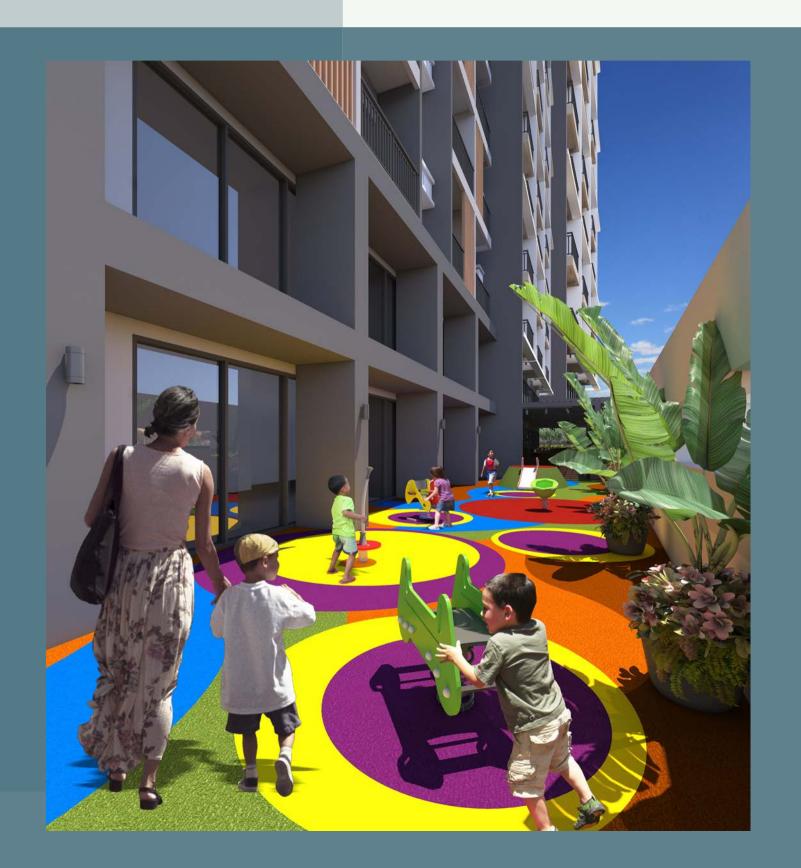

#### **Exterior Amenities**

ADULT POOL
CHILDREN'S POOL WITH BUBBLERS
OUTDOOR SHOWER
POOL DECK WITH SUNBUNS
OUTDOOR PLAY AREA
READING NOOK
COVERED WALKWAY
PLANTERS / LANDSCAPE AREA
POOL BAR

### Outdoor Play Area

MEGAWORL BACOLOD