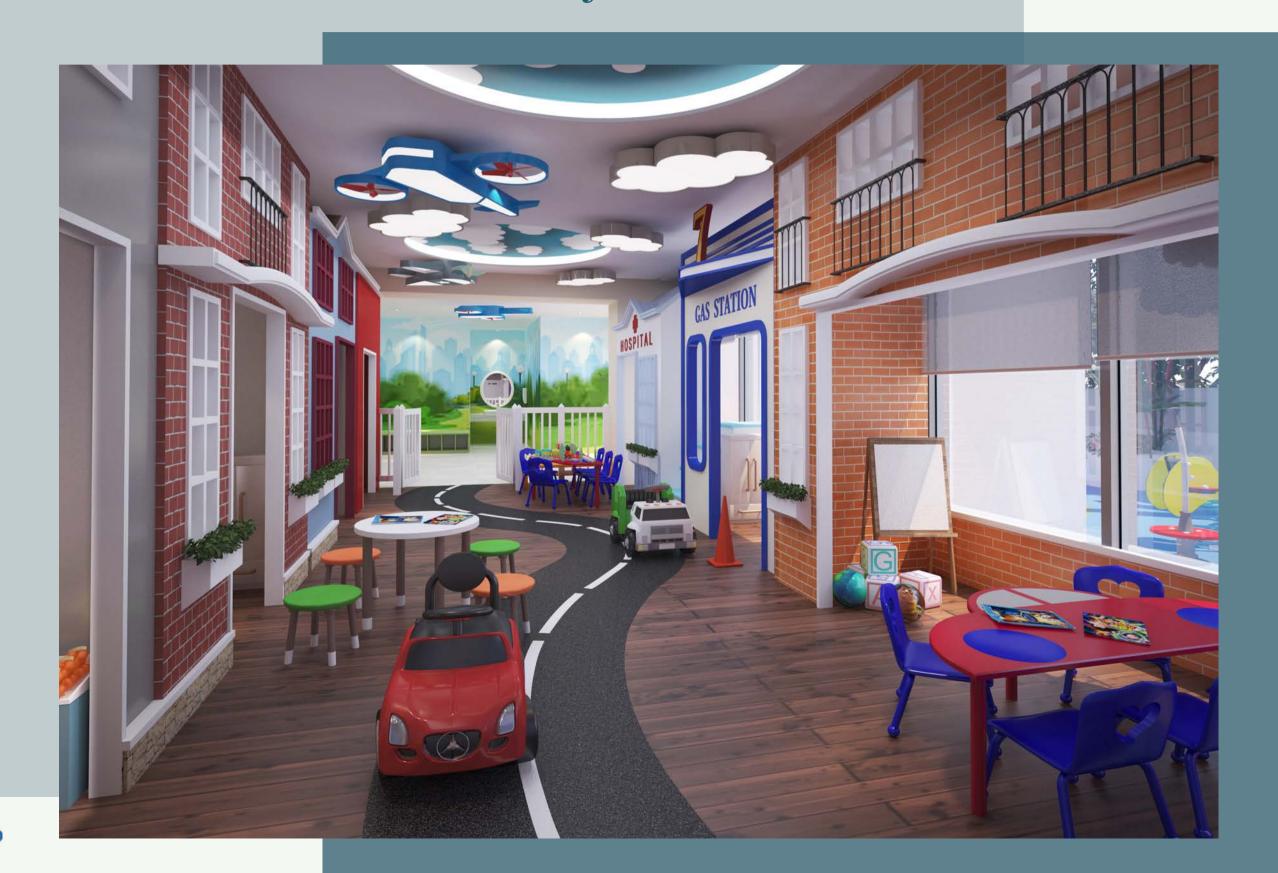

M

GAME ROOM

FUNCTION ROOM

DAYCARE

SPILL-OVER AREA (FUNCTION ROOM)

2- PANTRY

MALE / FEMALE CHANGING ROOMS

#### For Training Purposes Only





- ADULT POOL
- CHILDREN'S POOL WITH BUBBLERS
- OUTDOOR SHOWER
- POOL DECK WITH SUNBUNS
- OUTDOOR PLAY AREA
- READING NOOK
- COVERED WALKWAY
- FITNESS CENTER
- POOL BAR
- FUNCTION ROOMS
- PRIVATE DINING ROOMS
- SPILL OVER AREA
- OUTDOOR SHOWER
- FEMALE/MALE CHANGING ROOM

#### For Training Purposes Only





- FITNESS CENTER
- PRIVATE DINING ROOM
  - GAME ROOM

### Adult Pool



### Children's Pool with Bubblers



### Pool Deck with Sunbuns



### Pool Bar

### Outdoor Play Area





MEGAWORL BACOLOD

### Reading Nook

### Spill Over Area





### Fitness Center



### Game Room



### Function Room



### Private Dining Room



### Day Care



### Building Facilities / Services

- 2 Passenger elevators
- 1 service / passenger elevator
- Security command center for 24-hour monitoring of all building facilities
- Video phone communication system connecting reception / security counter to all units
- Overhead tank and underground cistern for ample water supply
- Fully addressable fire detection and alarm system for common areas
- Fire sprinkler system for common areas
- Standby power generator for 100% back-up power for common areas
- IP type closed circuit (CCTV) monitoring at selected areas
- Panic alarm system at accident prone areas
- Voice evacuation and public announcement system
- Building administration / security office
- Annunciator panel at elevator lobbies



### Main Lobby





#### For Training Purposes Only



###