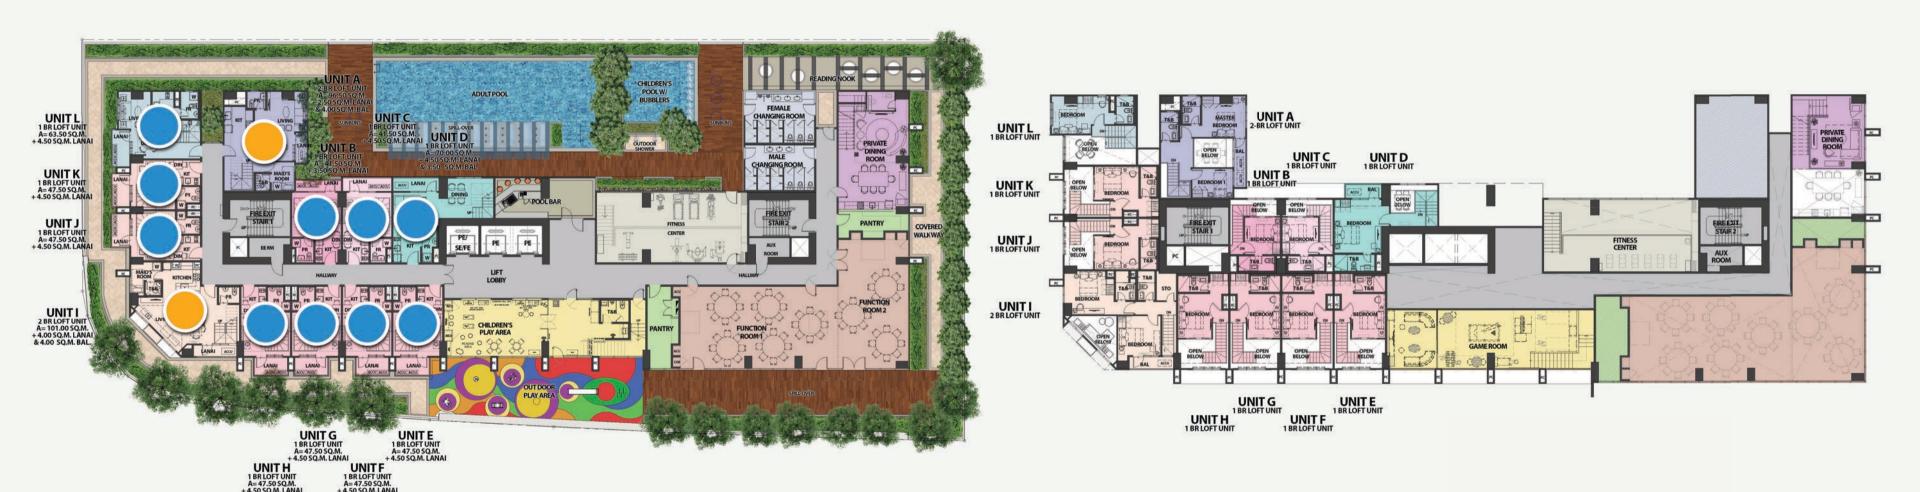

## For Training Purposes Only Typical Floor Layout | 2nd Floor Loft Units

**TOTAL UNITS - 12 RESIDENTIAL UNITS** 