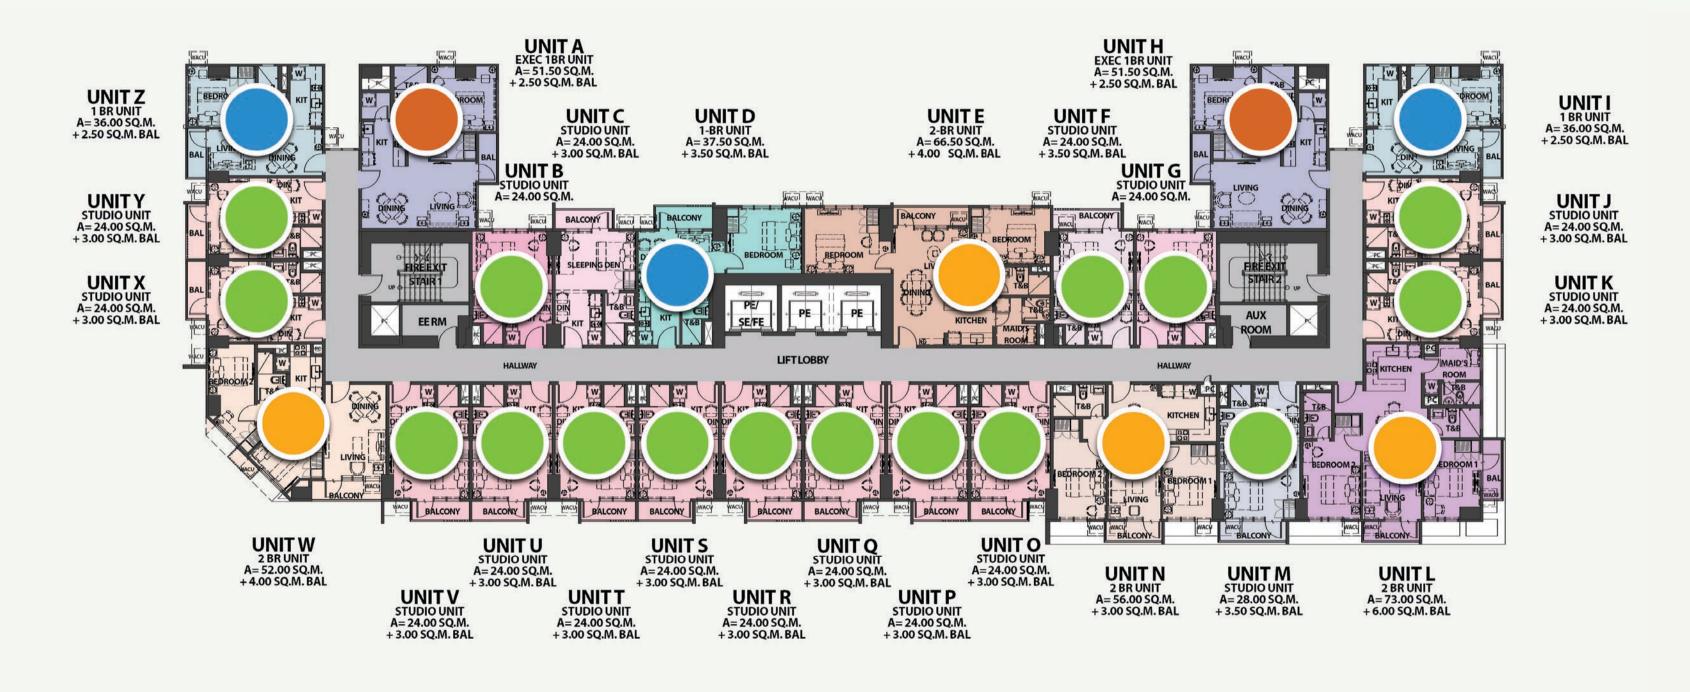

## For Training Purposes Only Typical Floor Layout | 3rd - 12th Typhical Floor Units

(NO 4th FLOOR)