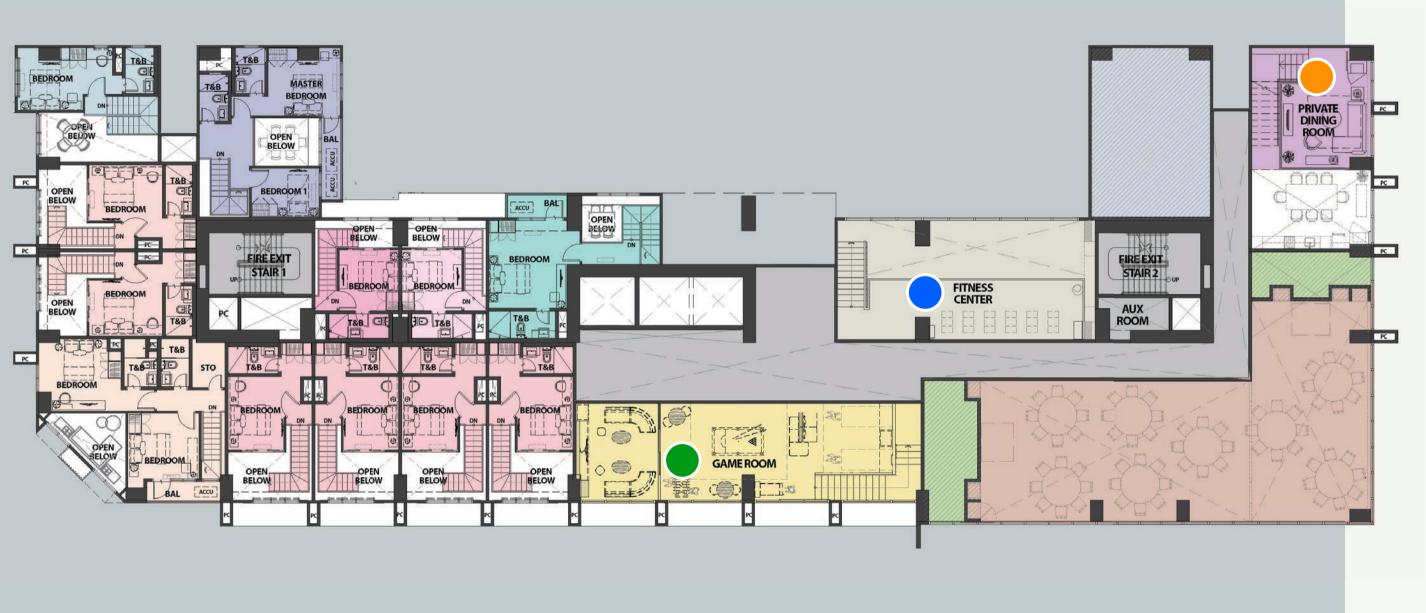

#### Interior Amenities

PRIVATE DINING ROOM

FITNESS GYM

GAME ROOM

FUNCTION ROOM

DAYCARE

SPILL-OVER AREA (FUNCTION ROOM)

2- PANTRY

#### For Training Purposes Only

- FITNESS CENTER
- PRIVATE DINING ROOM
  - GAME ROOM

### Fitness Center

### Game Room

### Private Dining Room