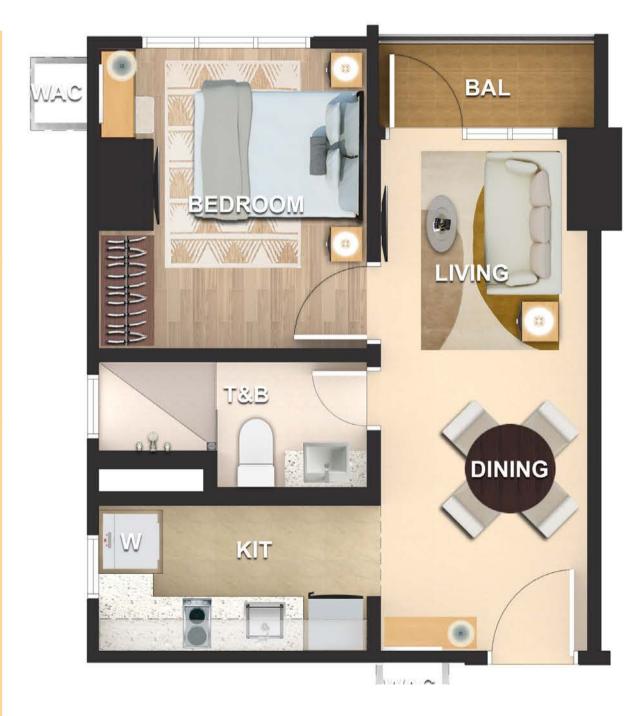

## Unit Mix

| Unit Description                 | Unit Size      | No. of Units | Unit Mix % |
|----------------------------------|----------------|--------------|------------|
| STUDIO                           | 24 sqm         | 18           | 7%         |
| STUDIO WITH BALCONY              | 27 - 31.50 sqm | 135          | 55%        |
| 1 BEDROOM WITH BALCONY           | 38.50 - 41 sqm | 27           | 11%        |
| EXECUTIVE 1 BEDROOM WITH BALCONY | 54 sqm         | 18           | 7%         |
| 1 BEDROOM LOFT WITH LANAI        | 45 - 78 sqm    | 10           | 4%         |
| 2 BEDROOM WITH BALCONY           | 56-79 sqm      | 36 15%       | 15%        |
| 2 BEDROOM LOFT WITH LANAI        | 103 - 109 sqm  | 2            | 1%         |
| Total                            |                | 246          | 100%       |

### Typical Unit Deliverables

- Homogenous tile flooring for living, dining, kitchen, & T&B
- Porcelain plank flooring for studio units & bedrooms
- Modular bedroom closets
- Modular under counter & overhead kitchen cabinets with open shelves and undercabinet lights
- Kitchen with granite countertop, homogenous tile backsplash, single- bowl sink, and faucet
- 2-burner cooktop for Studio, 1BR / 4-burner cooktop with built-in oven for 2BR up
- Rangehood
- T&B with granite countertop, lavatory basin with mixer, shower set with mixer, water closet, soap dish, towel rod, tissue paper holder, bidet spray, facial mirror, and partial glass shower enclosure
- Provision for inverter window-type air-conditioning units for Regular Units
- Split-type inverter AC units for Loft Units
- Video Intercom
- Wireless smart home system and devices