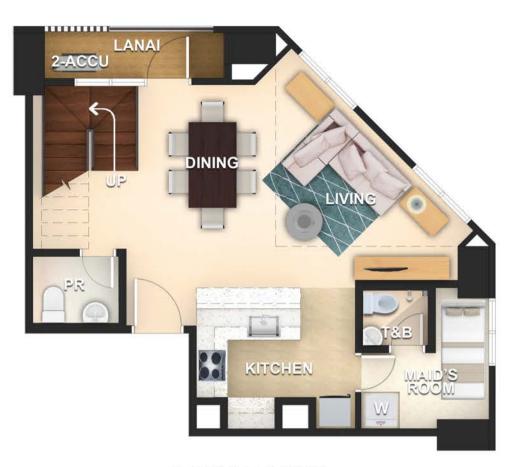

#### **LOWER FLOOR**

#### **UPPER FLOOR**

| Living/Dining                      | Homogeneous tile flooring                                                                                                                                                                                                                                                                                                                                            |
|------------------------------------|----------------------------------------------------------------------------------------------------------------------------------------------------------------------------------------------------------------------------------------------------------------------------------------------------------------------------------------------------------------------|
| Bedroom                            | Ceramic plank flooring, Modular closet                                                                                                                                                                                                                                                                                                                               |
| Kitchen                            | Homogenous tile flooring, Granite countertop, Homogenous tile backsplash, Modular undercounter and overhead cabinets with open shelves, Single bowl sink with faucet                                                                                                                                                                                                 |
| Toilet & Bath                      | Homogenous floor and wall tiles, Shower set with mixer, Water closet, Lavatory basin with mixer, Granite countertop, Soap dish, towel rod, tissue paper holder, bidet spray, Facial mirror, Mechanical and/or natural ventilation, Partial glass shower enclosure, Hot and cold water lines for multi-point water heater (water heater unit to be provided by owner) |
| Powder Room                        | Homogenous floor and wall tiles, Water closet, Lavatory with mixer, Tissue paper holder, Bidet spray, Facial mirror, Mechanical and/or natural ventilation Water line and power outlet for washer dryer                                                                                                                                                              |
| Utility/Maid's<br>Room with toilet | Ceramic tile flooring, Partially tiled toilet walls with ceramic tiles, Water closet, wall-hung wash basin with faucet, shower set, Mechanical and/or natural ventilation, Water line and power outlet for washer-dryer                                                                                                                                              |
| Appliances                         | 4-burner cooktop with rangehood and built-in oven, Inverter split-type air conditioning units                                                                                                                                                                                                                                                                        |

**LOWER FLOOR** 

**UPPER FLOOR** 