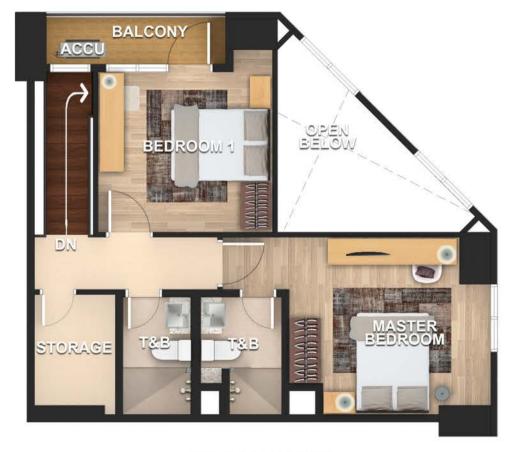

## For Training Purposes Only Typical Floor Layout | 3rd - 12th Typhical Floor Units

(NO 4th FLOOR)