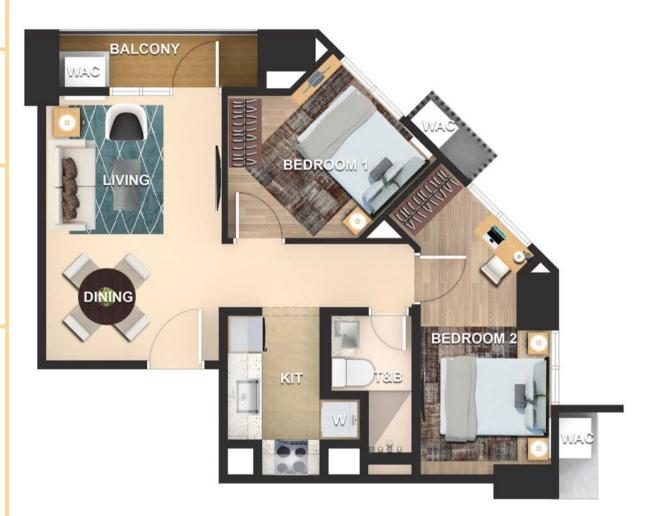

## Unit Mix

| Unit Description                 | Unit Size      | No. of Units | Unit Mix % |
|----------------------------------|----------------|--------------|------------|
| STUDIO                           | 24 sqm         | 18           | 7%         |
| STUDIO WITH BALCONY              | 27 - 31.50 sqm | 135          | 55%        |
| 1 BEDROOM WITH BALCONY           | 38.50 - 41 sqm | 27           | 11%        |
| EXECUTIVE 1 BEDROOM WITH BALCONY | 54 sqm         | 18           | 7%         |
| 1 BEDROOM LOFT WITH LANAI        | 45 - 78 sqm    | 10           | 4%         |
| 2 BEDROOM WITH BALCONY           | 56-79 sqm      | 36 15%       | 15%        |
| 2 BEDROOM LOFT WITH LANAI        | 103 - 109 sqm  | 2            | 1%         |
| Total                            |                | 246          | 100%       |

## For Training Purposes Only Typical Floor Layout | 3rd - 12th Typhical Floor Units

(NO 4th FLOOR)