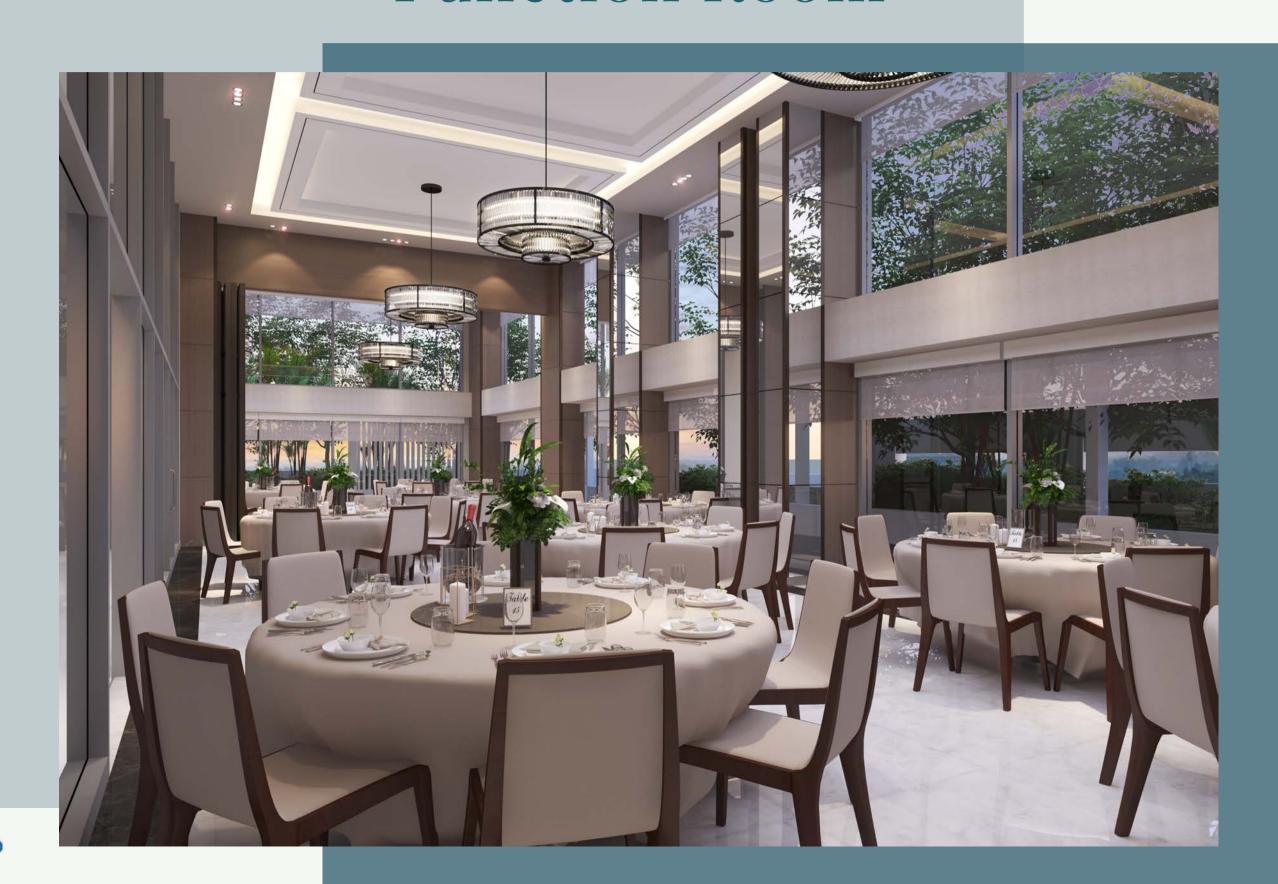

Amenities

PRIVATE DINING ROOM

FITNESS GYM

GAME ROOM

FUNCTION ROOM

DAYCARE

SPILL-OVER AREA (FUNCTION ROOM)

2- PANTRY

MALE / FEMALE CHANGING ROOMS

#### For Training Purposes Only





- ADULT POOL
- CHILDREN'S POOL WITH BUBBLERS
- OUTDOOR SHOWER
- POOL DECK WITH SUNBUNS
- OUTDOOR PLAY AREA
- READING NOOK
- COVERED WALKWAY
- FITNESS CENTER
- POOL BAR
- FUNCTION ROOMS
- PRIVATE DINING ROOMS
- SPILL OVER AREA
- OUTDOOR SHOWER
- FEMALE/MALE CHANGING ROOM

#### For Training Purposes Only





- FITNESS CENTER
- PRIVATE DINING ROOM
  - GAME ROOM

### Adult Pool



### Children's Pool with Bubblers



### Pool Deck with Sunbuns



### Pool Bar

### Outdoor Play Area





MEGAWORL BACOLOD

### Reading Nook

### Spill Over Area





### Fitness Center



### Game Room



### Function Room



### Private Dining Room



### Day Care



### Building Facilities / Services

- 2 Passenger elevators
- 1 service / passenger elevator
- Security command center for 24-hour monitoring of all building facilities
- Video phone communication system connecting reception / security counter to all units
- Overhead tank and underground cistern for ample water supply
- Fully addressable fire detection and alarm system for common areas
- Fire sprinkler system for common areas
- Standby power generator for 100% back-up power for common areas
- IP type closed circuit (CCTV) monitoring at selected areas
- Panic alarm system at accident prone areas
- Voice evacuation and public announcement system
- Building administration / security office
- Annunciator panel at elevator lobbies



### Main Lobby