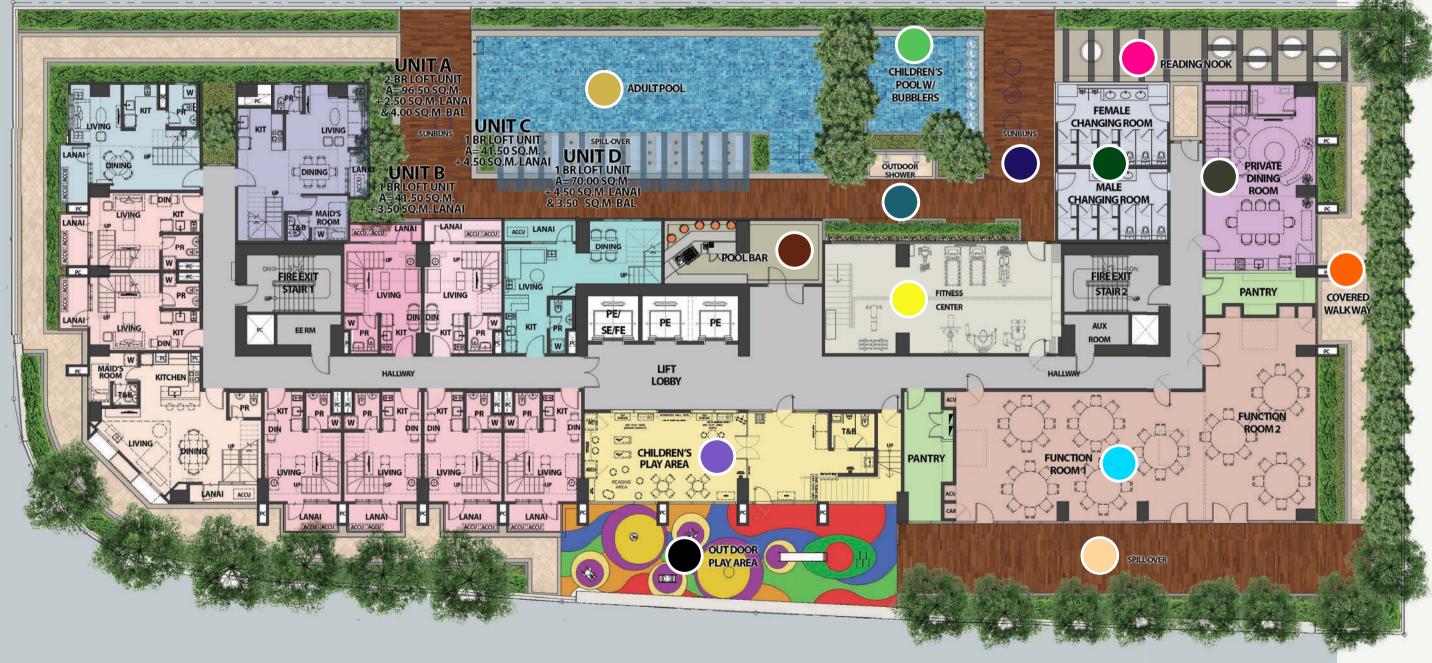

#### **Exterior Amenities**

ADULT POOL
CHILDREN'S POOL WITH BUBBLERS
OUTDOOR SHOWER
POOL DECK WITH SUNBUNS
OUTDOOR PLAY AREA
READING NOOK
COVERED WALKWAY
PLANTERS / LANDSCAPE AREA
POOL BAR

#### Interior Amenities

PRIVATE DINING ROOM

FITNESS GYM

GAME ROOM

FUNCTION ROOM

DAYCARE

SPILL-OVER AREA (FUNCTION ROOM)

2- PANTRY

MALE / FEMALE CHANGING ROOMS

#### For Training Purposes Only

- ADULT POOL
- CHILDREN'S POOL WITH BUBBLERS
- OUTDOOR SHOWER
- POOL DECK WITH SUNBUNS
- OUTDOOR PLAY AREA
- READING NOOK
- COVERED WALKWAY
- FITNESS CENTER
- POOL BAR
- FUNCTION ROOMS
- PRIVATE DINING ROOMS
- SPILL OVER AREA
- OUTDOOR SHOWER
- FEMALE/MALE CHANGING ROOM