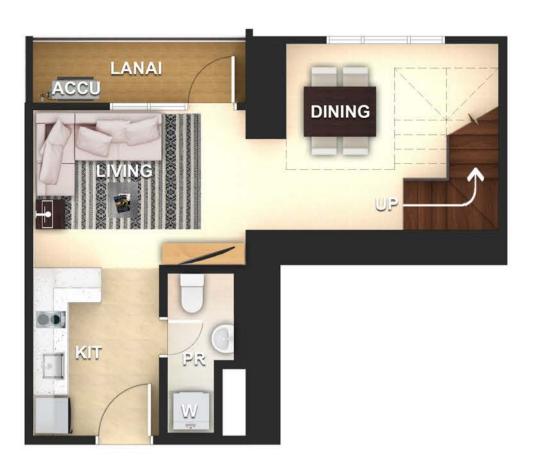

## Unit Mix

| Unit Description                 | Unit Size      | No. of Units | Unit Mix % |
|----------------------------------|----------------|--------------|------------|
| STUDIO                           | 24 sqm         | 18           | 7%         |
| STUDIO WITH BALCONY              | 27 - 31.50 sqm | 135          | 55%        |
| 1 BEDROOM WITH BALCONY           | 38.50 - 41 sqm | 27           | 11%        |
| EXECUTIVE 1 BEDROOM WITH BALCONY | 54 sqm         | 18           | 7%         |
| 1 BEDROOM LOFT WITH LANAI        | 45 - 78 sqm    | 10           | 4%         |
| 2 BEDROOM WITH BALCONY           | 56-79 sqm      | 36 15%       | 15%        |
| 2 BEDROOM LOFT WITH LANAI        | 103 - 109 sqm  | 2            | 1%         |
| Total                            |                | 246          | 100%       |

## For Training Purposes Only Typical Floor Layout | 2nd Floor Loft Units

**TOTAL UNITS - 12 RESIDENTIAL UNITS** 