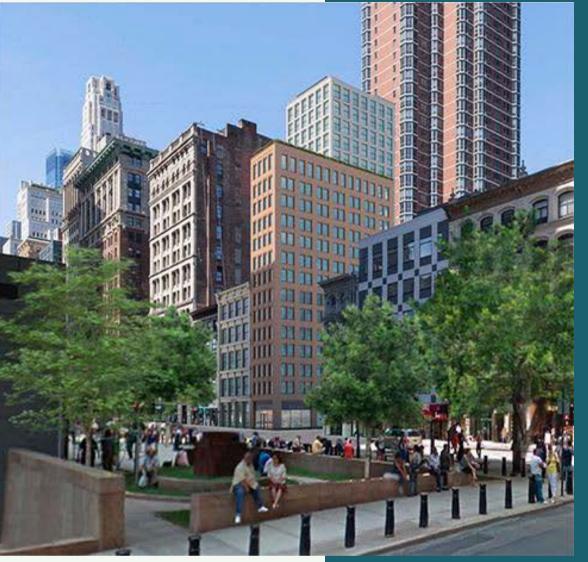

## HERALD PARKSUITES

Inspire Greatness, Reach New Heights

#### For Training Purposes Only





Inspire Greatness Reach New Heights



Manhattan, New York









### Vicinity Map

### Development Summary

2,185 sqm. TOTAL LAND AREA

12 NUMBER OF FLOORS

246 NUMBER OF UNITS

9,297 sqm.
TOTAL SALEABLE AREA

April 30, 2027 +12 month grace period TURNOVER DATE



### Floor Summary

3rd Floor to 12th Floor Residential Unit (excluding 4th Floor and 13th Floor)

2nd Floor (Amenity Deck & Residential)

Ground Floor (Retail & Parking)

Basement 1 (Parking)



## Unit Mix

| Unit Description                 | Unit Size      | No. of Units | Unit Mix % |
|----------------------------------|----------------|--------------|------------|
| STUDIO                           | 24 sqm         | 18           | 7%         |
| STUDIO WITH BALCONY              | 27 - 31.50 sqm | 135          | 55%        |
| 1 BEDROOM WITH BALCONY           | 38.50 - 41 sqm | 27