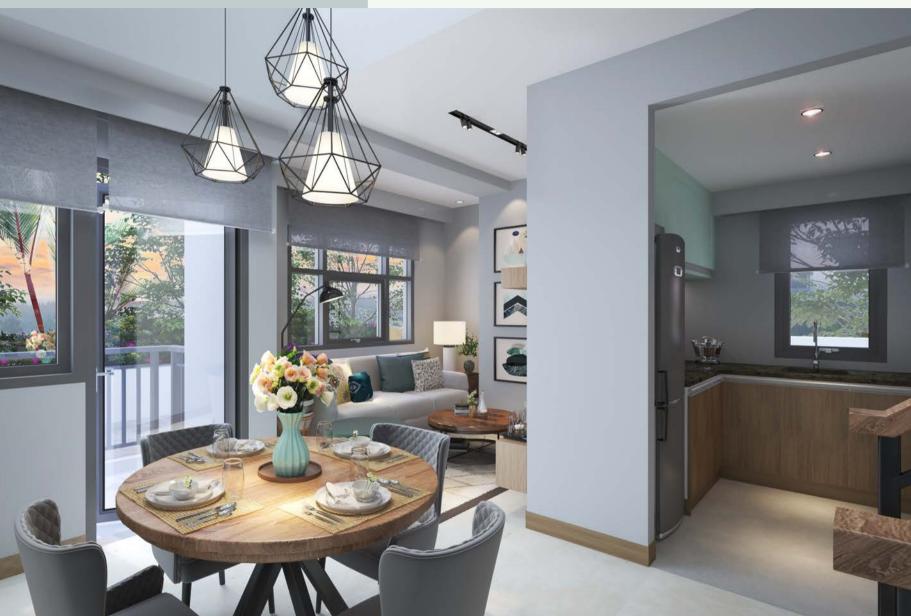

### STUDIO

| Living/Dining | Ceramic plank flooring                                                                                                                                                                                                                                                                                                                                               |
|---------------|----------------------------------------------------------------------------------------------------------------------------------------------------------------------------------------------------------------------------------------------------------------------------------------------------------------------------------------------------------------------|
| Sleeping Den  | Ceramic plank flooring, Modular closet, Provision for inverter                                                                                                                                                                                                                                                                                                       |
| Kitchen       | Ceramic plank flooring, Granite countertop, Homogenous tile backsplash, Modular undercounter and overhead cabinets with open shelves, Single bowl sink with faucet, Water line and power outlet for washer-dryer                                                                                                                                                     |
| Toilet & Bath | Homogenous floor and wall tiles, Shower set with mixer, Water closet, Lavatory basin with mixer, Granite countertop, Soap dish, towel rod, tissue paper holder, bidet spray, Facial mirror, Mechanical and/or natural ventilation, Partial glass shower enclosure, Hot and cold water lines for multi-point water heater (water heater unit to be provided by owner) |
| Appliances    | 2-burner cooktop with rangehood                                                                                                                                                                                                                                                                                                                                      |

### STUDIO

| Living/Dining                                                                                                                                                                                                                                                                                                                                   | Homogenous tile flooring, Provision for inverter window-type air conditioning unit                                                                                   |
|-------------------------------------------------------------------------------------------------------------------------------------------------------------------------------------------------------------------------------------------------------------------------------------------------------------------------------------------------|----------------------------------------------------------------------------------------------------------------------------------------------------------------------|
| Bedroom                                                                                                                                                                                                                                                                                                                                         | Ceramic plank flooring, Modular closet, Provision for inverter window-type air conditioning unit                                                                     |
| Kitchen                                                                                                                                                                                                                                                                                                                                         | Homogenous tile flooring, Granite countertop, Homogenous tile backsplash, Modular undercounter and overhead cabinets with open shelves, Single bowl sink with faucet |
| Homogenous floor and wall tiles, Shower set with mixer, Closet, Lavatory basin with mixer, Granite countertop, Soatowel rod, tissue paper holder, bidet spray, Facial mirror, Mechanical and/or natural ventilation, Partial glass showel enclosure, Hot and cold water lines for multi-point water (water heater unit to be provided by owner) |                                                                                                                                                                      |
| Appliances                                                                                                                                                                                                                                                                                                                                      | 2-burner cooktop with rangehood                                                                                                                                      |