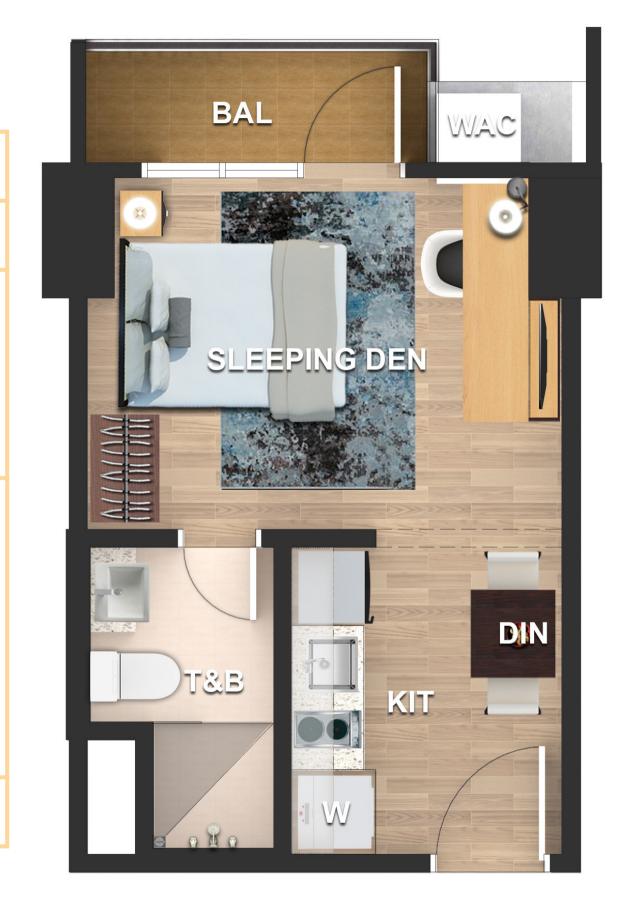

### Unit Deliverables

- Homogenous tile flooring for living, dining, kitchen, & T&B
- Ceramic plank flooring for studio units & bedrooms
- Modular bedroom closets
- Modular undercounter & overhead kitchen cabinets with open shelves
- Kitchen with granite countertop, homogenous tile backsplash, single- bowl sink, and faucet
- 2-burner cooktop for Studio, 1BR / 4-burner cooktop with built-in oven for 2BR up
- Rangehood
- T&B with granite countertop, lavatory basin with mixer, shower set with mixer, water closet, soap dish, towel rod, tissue paper holder, bidet spray, facial mirror, and partial glass shower enclosure
- Provision for inverter window type air-conditioning units for Regular Units
- Split-type inverter AC units for Loft Units
- Video Intercom
- Wireless smart home system and devices