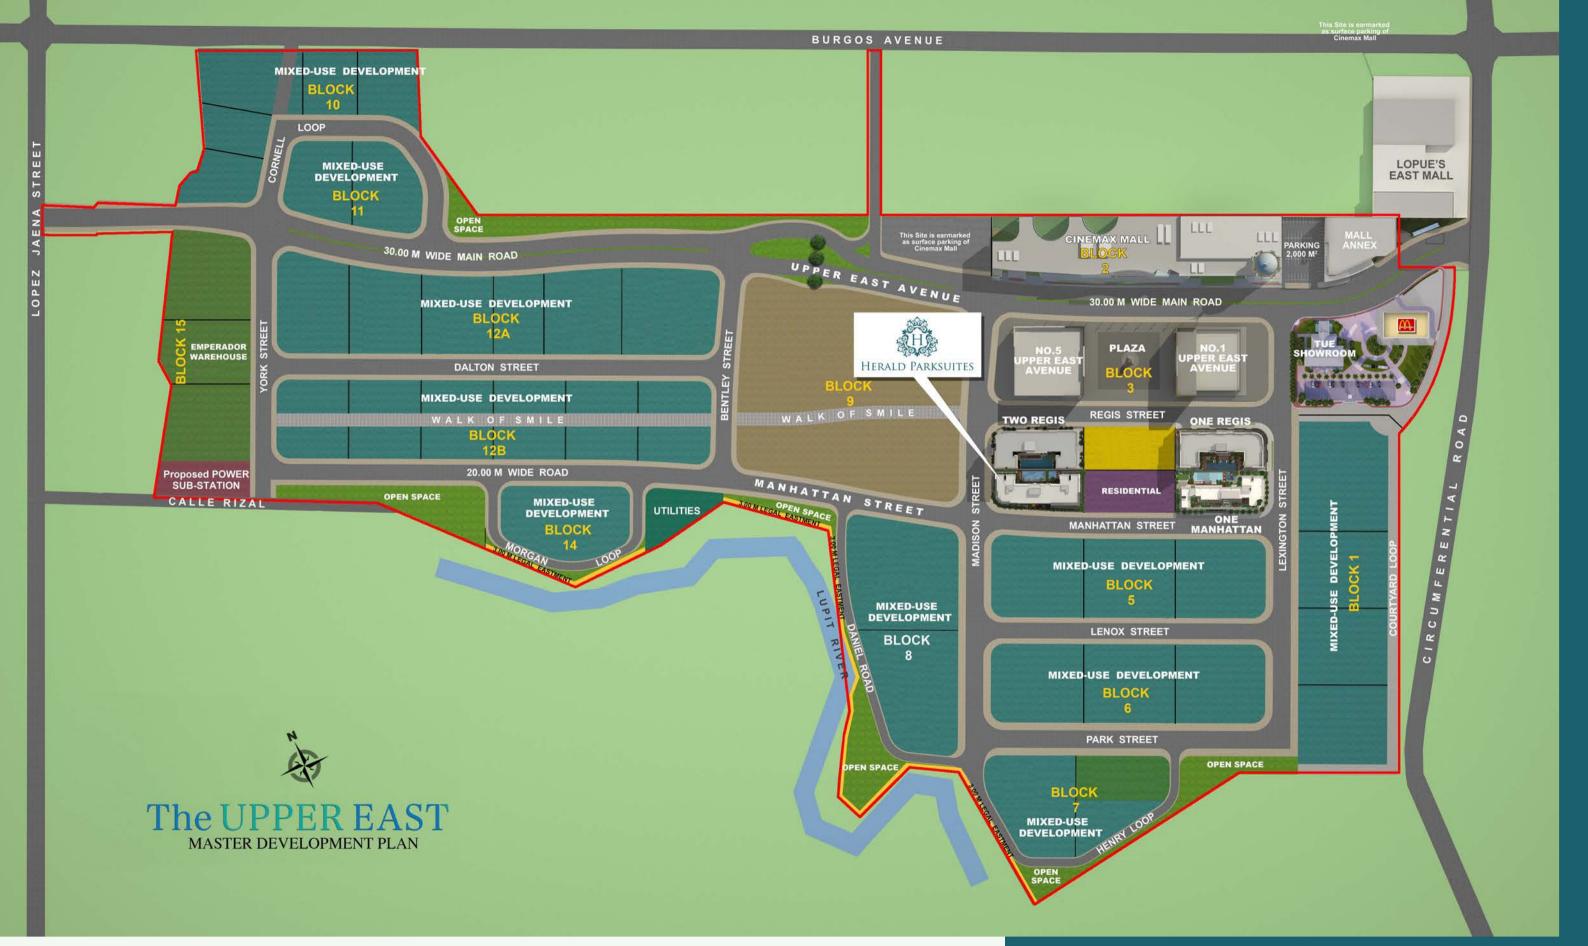

## HERALD PARKSUITES

Inspire Greatness, Reach New Heights

#### For Training Purposes Only





Inspire Greatness Reach New Heights



Manhattan, New York









### Vicinity Map

### Development Summary

2,185 sqm. TOTAL LAND AREA

12 NUMBER OF FLOORS

246 NUMBER OF UNITS

9,297 sqm.
TOTAL SALEABLE AREA

April 30, 2027 +12 month grace period TURNOVER DATE



### Floor Summary

3rd Floor to 12th Floor Residential Unit (excluding 4th Floor and 13th Floor)

2nd Floor (Amenity Deck & Residential)

Ground Floor (Retail & Parking)

Basement 1 (Parking)



## Unit Mix

| Unit Description                 | Unit Size      | No. of Units | Unit Mix % |
|----------------------------------|----------------|--------------|------------|
| STUDIO                           | 24 sqm         | 18           | 7%         |
| STUDIO WITH BALCONY              | 27 - 31.50 sqm | 135          | 55%        |
| 1 BEDROOM WITH BALCONY           | 38.50 - 41 sqm | 27