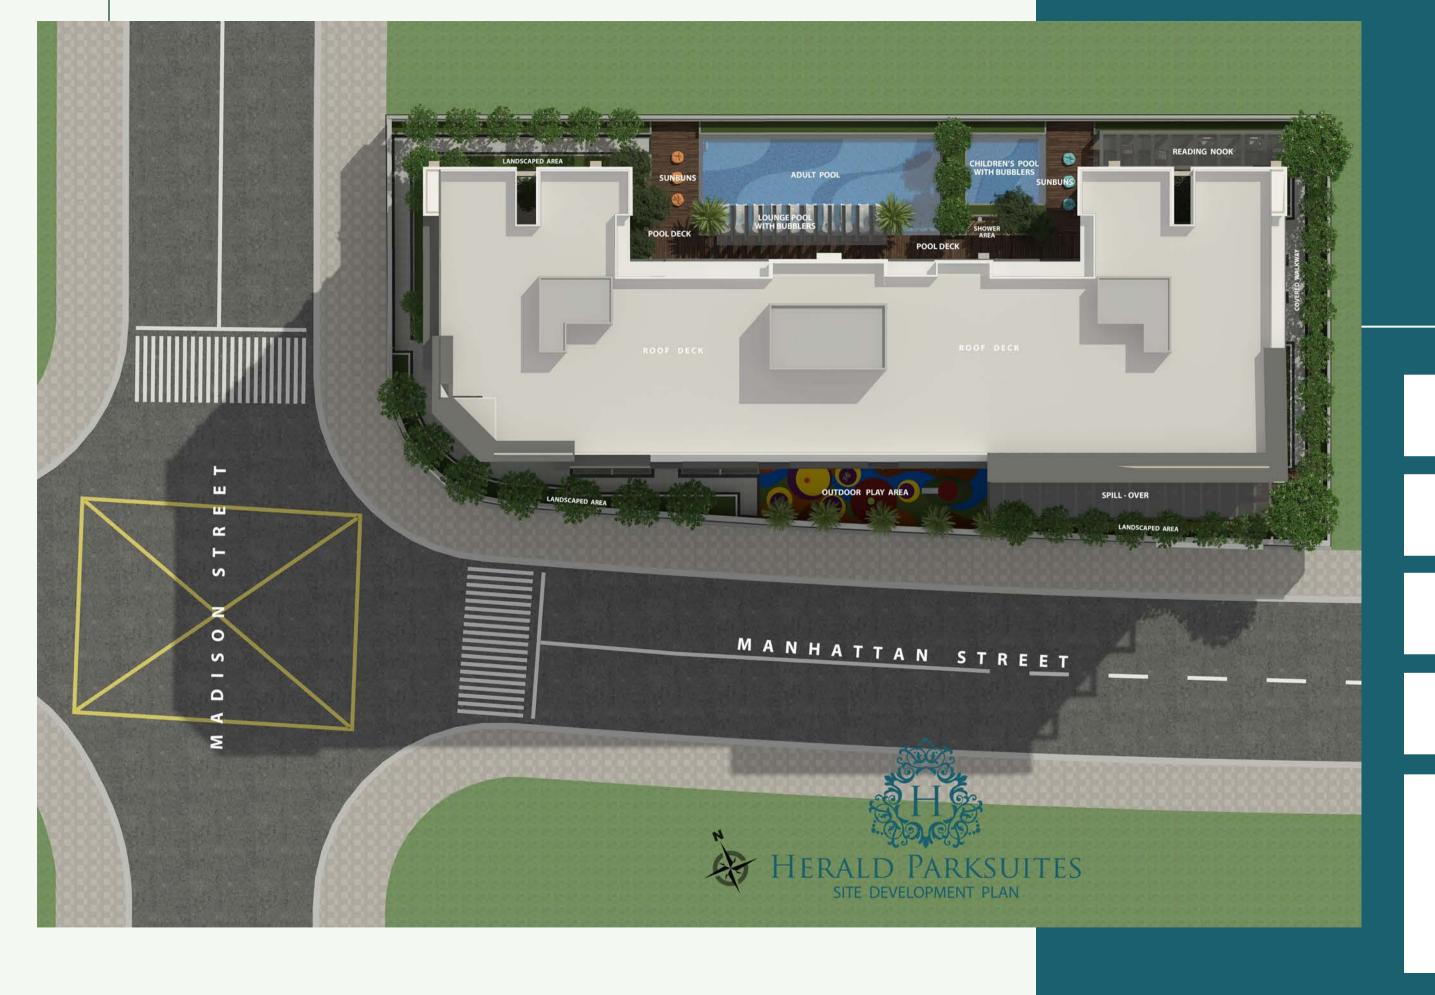

#### **Exterior Amenities**

ADULT POOL
CHILDREN'S POOL WITH BUBBLERS
OUTDOOR SHOWER
POOL DECK WITH SUNBUNS
OUTDOOR PLAY AREA
READING NOOK
COVERED WALKWAY
PLANTERS / LANDSCAPE AREA
POOL BAR

#### For Training Purposes Only

- ADULT POOL
- CHILDREN'S POOL WITH BUBBLERS
- OUTDOOR SHOWER
- POOL DECK WITH SUNBUNS
- OUTDOOR PLAY AREA
- READING NOOK
- COVERED WALKWAY
- FITNESS CENTER
- POOL BAR
- FUNCTION ROOMS
- PRIVATE DINING ROOMS
- SPILL OVER AREA
- OUTDOOR SHOWER
- FEMALE/MALE CHANGING ROOM

### Adult Pool

### Children's Pool with Bubblers

### Pool Deck with Sunbuns

### Pool Bar

### Outdoor Play Area

MEGAWORL BACOLOD

### Reading Nook