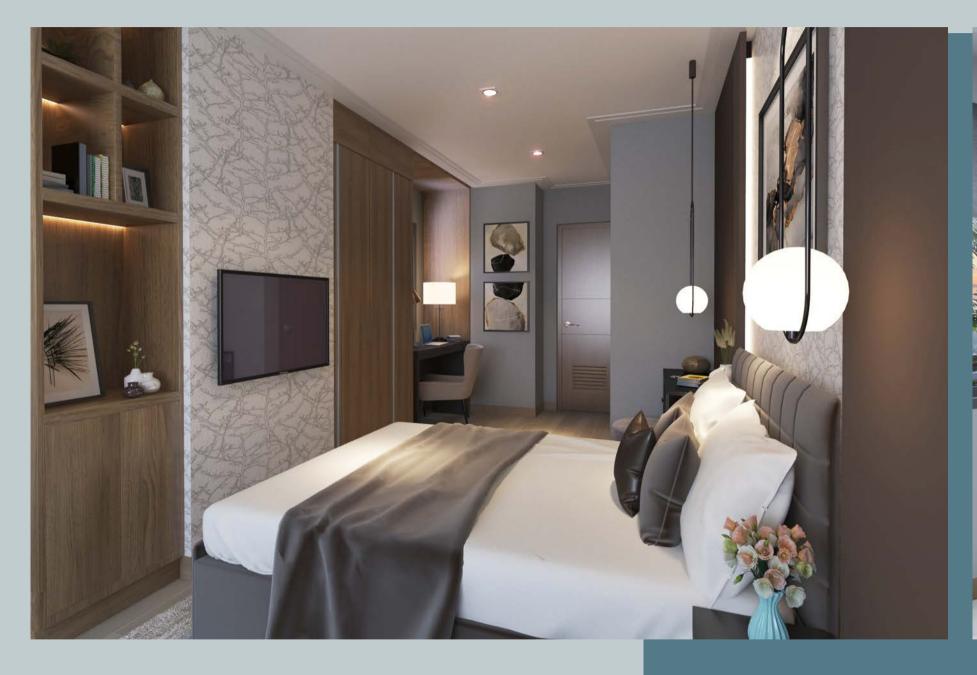

### STUDIO

| Living/Dining | Ceramic plank flooring                                                                                                                                                                                                                                                                                                                                               |
|---------------|----------------------------------------------------------------------------------------------------------------------------------------------------------------------------------------------------------------------------------------------------------------------------------------------------------------------------------------------------------------------|
| Sleeping Den  | Ceramic plank flooring, Modular closet, Provision for inverter                                                                                                                                                                                                                                                                                                       |
| Kitchen       | Ceramic plank flooring, Granite countertop, Homogenous tile backsplash, Modular undercounter and overhead cabinets with open shelves, Single bowl sink with faucet, Water line and power outlet for washer-dryer                                                                                                                                                     |
| Toilet & Bath | Homogenous floor and wall tiles, Shower set with mixer, Water closet, Lavatory basin with mixer, Granite countertop, Soap dish, towel rod, tissue paper holder, bidet spray, Facial mirror, Mechanical and/or natural ventilation, Partial glass shower enclosure, Hot and cold water lines for multi-point water heater (water heater unit to be provided by owner) |
| Appliances    | 2-burner cooktop with rangehood                                                                                                                                                                                                                                                                                                                                      |

### STUDIO

| Living/Dining                                                                                                                                                                                                                                                                                                                                   | Homogenous tile flooring, Provision for inverter window-type air conditioning unit                                                                                   |
|-------------------------------------------------------------------------------------------------------------------------------------------------------------------------------------------------------------------------------------------------------------------------------------------------------------------------------------------------|----------------------------------------------------------------------------------------------------------------------------------------------------------------------|
| Bedroom                                                                                                                                                                                                                                                                                                                                         | Ceramic plank flooring, Modular closet, Provision for inverter window-type air conditioning unit                                                                     |
| Kitchen                                                                                                                                                                                                                                                                                                                                         | Homogenous tile flooring, Granite countertop, Homogenous tile backsplash, Modular undercounter and overhead cabinets with open shelves, Single bowl sink with faucet |
| Homogenous floor and wall tiles, Shower set with mixer, Closet, Lavatory basin with mixer, Granite countertop, Soatowel rod, tissue paper holder, bidet spray, Facial mirror, Mechanical and/or natural ventilation, Partial glass showel enclosure, Hot and cold water lines for multi-point water (water heater unit to be provided by owner) |                                                                                                                                                                      |
| Appliances                                                                                                                                                                                                                                                                                                                                      | 2-burner cooktop with rangehood                                                                                                                                      |