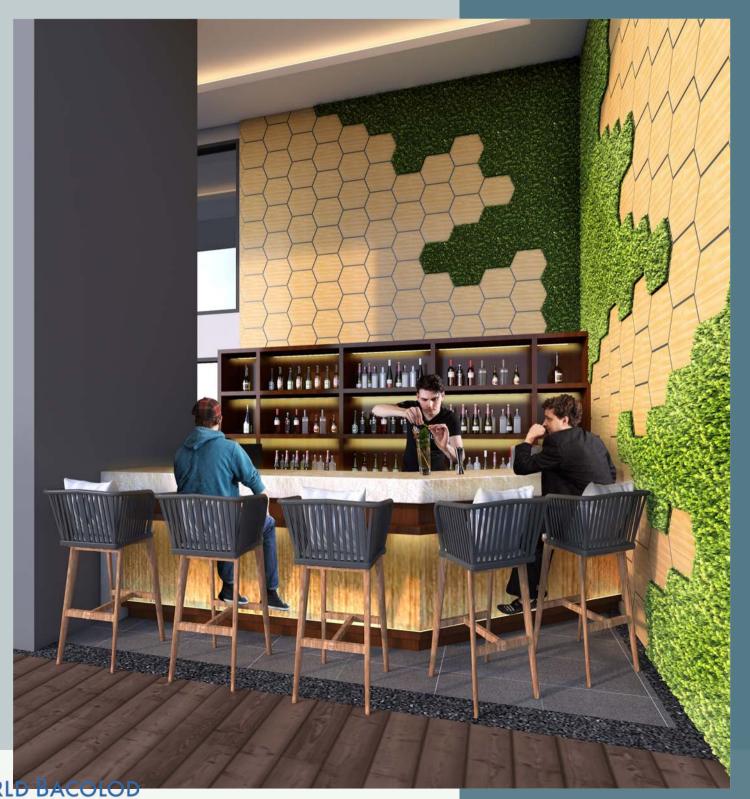

WER
POOL DECK WITH SUNBUNS
OUTDOOR PLAY AREA
READING NOOK
COVERED WALKWAY
PLANTERS / LANDSCAPE AREA
POOL BAR

#### Interior Amenities

PRIVATE DINING ROOM

FITNESS GYM

GAME ROOM

FUNCTION ROOM

DAYCARE

SPILL-OVER AREA (FUNCTION ROOM)

2- PANTRY

MALE / FEMALE CHANGING ROOMS

#### For Training Purposes Only





- ADULT POOL
- CHILDREN'S POOL WITH BUBBLERS
- OUTDOOR SHOWER
- POOL DECK WITH SUNBUNS
- OUTDOOR PLAY AREA
- READING NOOK
- COVERED WALKWAY
- FITNESS CENTER
- POOL BAR
- FUNCTION ROOMS
- PRIVATE DINING ROOMS
- SPILL OVER AREA
- OUTDOOR SHOWER
- FEMALE/MALE CHANGING ROOM

#### For Training Purposes Only





- FITNESS CENTER
- PRIVATE DINING ROOM
  - GAME ROOM

### Adult Pool



### Children's Pool with Bubblers



### Pool Deck with Sunbuns



### Pool Bar

### Outdoor Play Area





MEGAWORL BACOLOD

### Reading Nook

### Spill Over Area





### Fitness Center



### Game Room



### Function Room



### Private Dining Room



### Day Care



### Building Facilities / Services

- 2 Passenger elevators
- 1 service / passenger elevator
- Security command center for 24-hour monitoring of all building facilities
- Video phone communication system connecting reception / security counter to all units
- Overhead tank and underground cistern for ample water supply
- Fully addressable fire detection and alarm system for common areas
- Fire sprinkler system for common areas
- Standby power generator for 100% back-up power for common areas
- IP type closed circuit (CCTV) monitoring at selected areas
- Panic alarm system at accident prone areas
- Voice evacuation and public