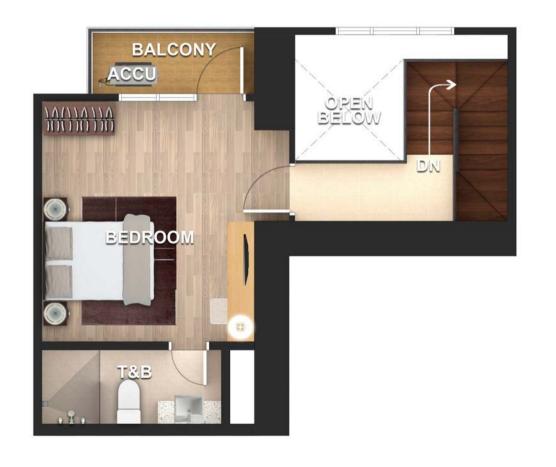

## For Training Purposes Only Typical Floor Layout | 2nd Floor Loft Units

**TOTAL UNITS - 12 RESIDENTIAL UNITS** 

## For Training Purposes Only Typical Floor Layout | 3rd - 12th Typhical Floor Units

(NO 4th FLOOR)