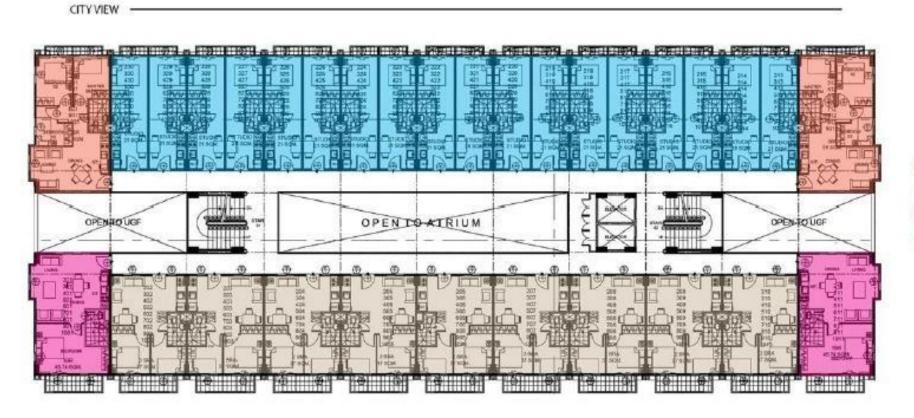

#### UPPER FLOOR PLAN

- 3-BEDROOM (51 sqm)
- 2-BEDROOM (37 sqm)
- 1-BEDROOM (45.74 sqm)
- STUDIO (21 sqm)

- AMENITY / PINE VIEW