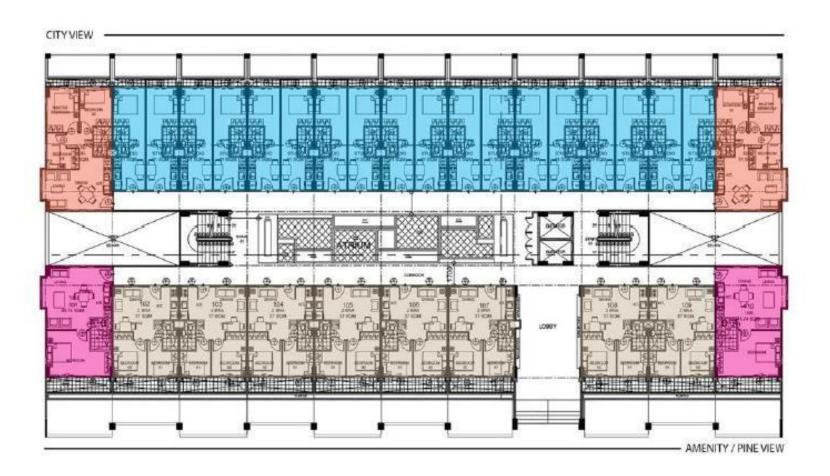

#### GROUND FLOOR PLAN

- 3-BEDROOM (51 sqm)
- 2-BEDROOM (37 sqm)
- 1-BEDROOM (45.74 sqm)
- STUDIO (21 sqm)