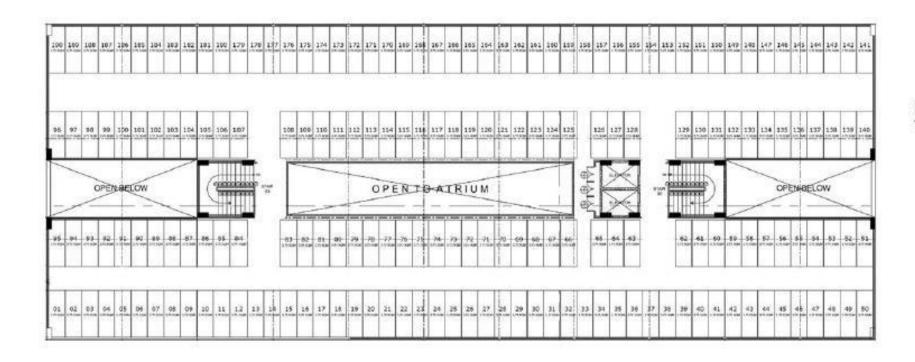

#### BASEMENT PARKING LEVEL 1

LOT SIZE: 12.6 sq.m

TOTAL PARK LOTS: 66 units

#### GROUND FLOOR PLAN

- 3-BEDROOM (51 sqm)
- 2-BEDROOM (37 sqm)
- 1-BEDROOM (45.74 sqm)
- STUDIO (21 sqm)

#### UPPER FLOOR PLAN

- 3-BEDROOM (51 sqm)
- 2-BEDROOM (37 sqm)
- 1-BEDROOM (45.74 sqm)
- STUDIO (21 sqm)

- AMENITY / PINE VIEW

#### ROOF DECK LEVEL

DRYING CAGE SIZE: 3.75 sq.m. TOTAL NO. OF CAGES: 190