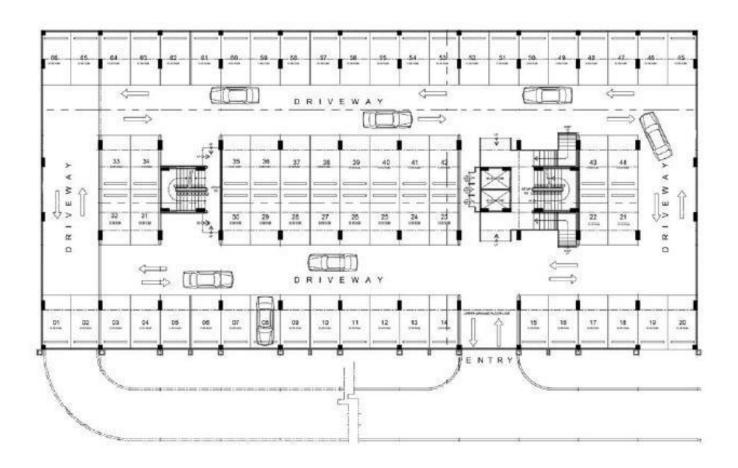

BEST RESIDENTIAL DEVELOPMENT (Davao)

BEST HOUSING DEVELOPMENT (Philippines)







#### BASEMENT PARKING LEVEL 1



LOT SIZE: 12.6 sq.m

TOTAL PARK LOTS: 66 units



#### GROUND FLOOR PLAN



- 3-BEDROOM (51 sqm)
- 2-BEDROOM (37 sqm)
- 1-BEDROOM (45.74 sqm)
- STUDIO (21 sqm)



#### UPPER FLOOR PLAN



- 3-BEDROOM (51 sqm)
- 2-BEDROOM (37 sqm)
- 1-BEDROOM (45.74 sqm)
- STUDIO (21 sqm)

- AMENITY / PINE VIEW



#### ROOF DECK LEVEL



DRYING CAGE SIZE: 3.75 sq.m. TOTAL NO. OF CAGES: 190



## TYPICAL DELIVERABLES

FLOOR FINISH

24" X 24" HOMOGENEOUS TILES AT THE LIVING, KITCHEN & DINING

LOW MAINTENANCE RESILIENT FLOORING FOR BEDROOMS

12" X 12" CERAMIC TILES FOR TOILET

24" X 24" CORRIDOR & LOBBY CERAMIC TILES

STAIR 01 & 02 PEBBLE WASHOUT

12" X 12" MAIN ENTRY CERAMIC TILES

**CEILING FINISH** 

PAINTED PLAIN CEMENT FINISH ON LIVING, DINING, KITCHEN & SLEEPING AREAS

PAINTED FICEMBOARD FINISH ON ALL