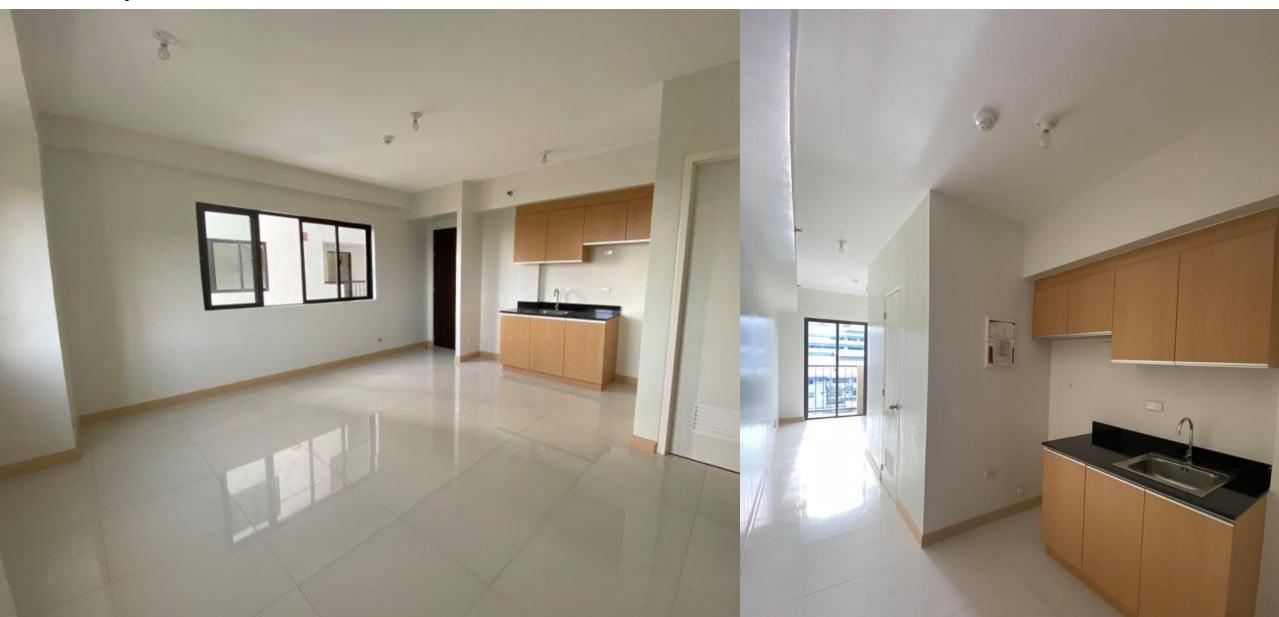

## TYPICAL DELIVERABLES

FLOOR FINISH

24" X 24" HOMOGENEOUS TILES AT THE LIVING, KITCHEN & DINING

LOW MAINTENANCE RESILIENT FLOORING FOR BEDROOMS

12" X 12" CERAMIC TILES FOR TOILET

24" X 24" CORRIDOR & LOBBY CERAMIC TILES

STAIR 01 & 02 PEBBLE WASHOUT

12" X 12" MAIN ENTRY CERAMIC TILES

**CEILING FINISH** 

PAINTED PLAIN CEMENT FINISH ON LIVING, DINING, KITCHEN & SLEEPING AREAS

PAINTED FICEMBOARD FINISH ON ALL TOILETS

WALL FINISH

CONCRETE WALLS ON THE SKIN

CONCRETE WALLS IN BETWEEN UNITS

FIBER CEMENT BOARDS FOR BEDROOM PARTITIONS

WINDOWS

POWDER COATED SLIDING WINDOWS

POWDER COATED HOPPER WINDOW AT KITCHEN

### TYPICAL DELIVERABLES

KITCHEN

GRANITE KITCHEN COUNTERTOP & SPLASH BOARD W/ CABINET SYSTEM

KITCHEN SINK SINGLE BOWL W/ GOOSENECK KITCHEN FAUCET

TOILET & BATH

WHITE ELONGATED TYPE WATER CLOSET

WHITE WALL HUNG TYPE LAVATORY

EXPOSED TELEPHONE TYPE SHOWER WITH MIXER WHITE RECESSED TYPE SOAP AND TISSUE HOLDER

DOOR

SOLID TKD PANEL TYPE DOOR W/ PROVISION FOR INSECT SCREEN

FLUSH DOOR

PVC DOORS WITH LOUVERS FOR TOILET ROOMS

ROOF

DN STEEL METAL STONE CHIPS SHINGLE OBERON 370 COLOR: BLACK