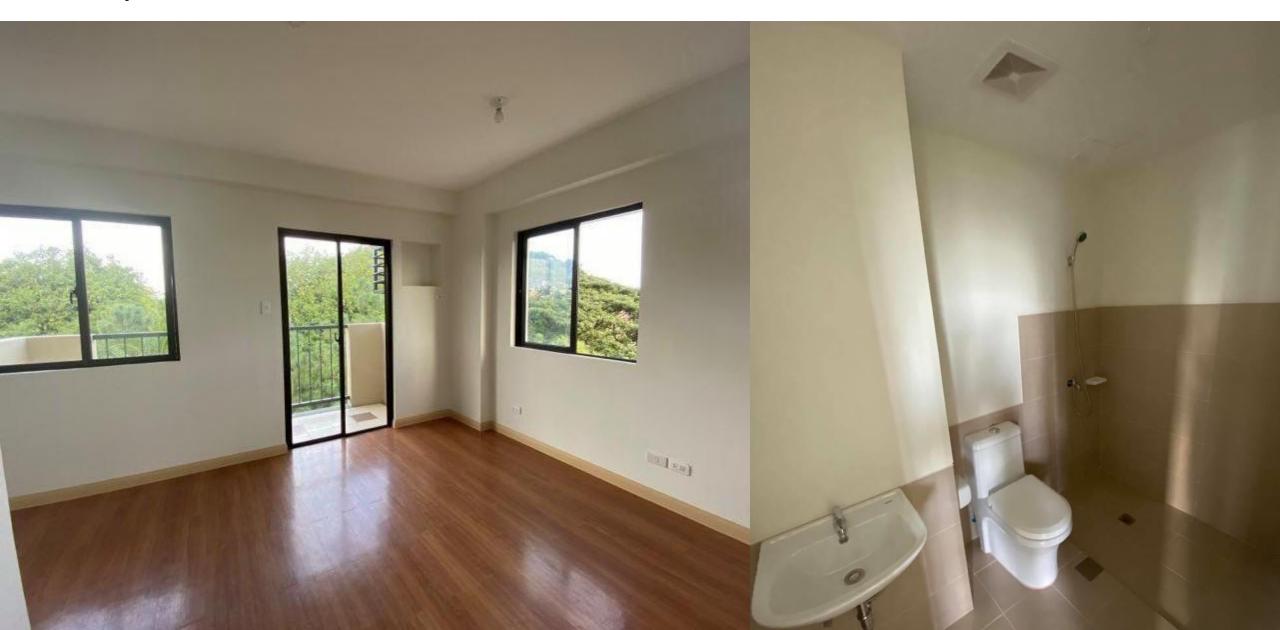

## TYPICAL DELIVERABLES

FLOOR FINISH

24" X 24" HOMOGENEOUS TILES AT THE LIVING, KITCHEN & DINING

LOW MAINTENANCE RESILIENT FLOORING FOR BEDROOMS

12" X 12" CERAMIC TILES FOR TOILET

24" X 24" CORRIDOR & LOBBY CERAMIC TILES

STAIR 01 & 02 PEBBLE WASHOUT

12" X 12" MAIN ENTRY CERAMIC TILES

**CEILING FINISH** 

PAINTED PLAIN CEMENT FINISH ON LIVING, DINING, KITCHEN & SLEEPING AREAS

PAINTED FICEMBOARD FINISH ON ALL TOILETS

WALL FINISH

CONCRETE WALLS ON THE SKIN

CONCRETE WALLS IN BETWEEN UNITS

FIBER CEMENT BOARDS FOR BEDROOM PARTITIONS

WINDOWS

POWDER COATED SLIDING WINDOWS

POWDER COATED HOPPER WINDOW AT KITCHEN

### TYPICAL DELIVERABLES

KITCHEN

GRANITE KITCHEN COUNTERTOP & SPLASH BOARD W/ CABINET SYSTEM

KITCHEN SINK SINGLE BOWL W/ GOOSENECK KITCHEN FAUCET

TOILET & BATH

WHITE ELONGATED TYPE WATER CLOSET

WHITE WALL HUNG TYPE LAVATORY

EXPOSED TELEPHONE TYPE SHOWER WITH MIXER WHITE RECESSED TYPE SOAP AND TISSUE HOLDER

DOOR

SOLID TKD PANEL TYPE DOOR W/ PROVISION FOR INSECT SCREEN

FLUSH DOOR

PVC DOORS WITH LOUVERS FOR TOILET ROOMS

ROOF

DN STEEL METAL STONE CHIPS SHINGLE OBERON 370 COLOR: BLACK