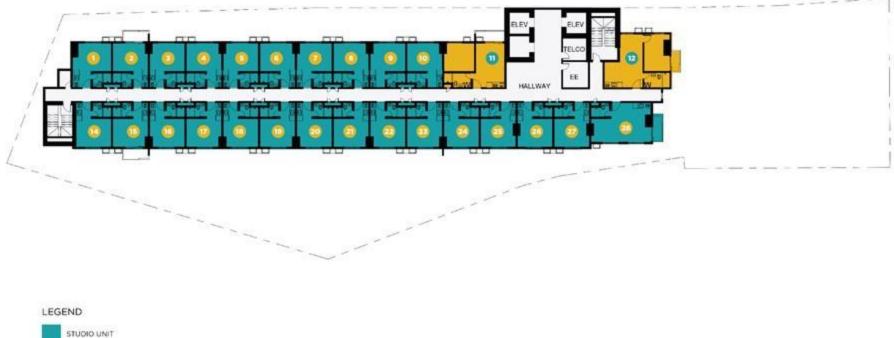

#### LEGEND

STUDIO UNIT

1-BEDROOM UNIT

f OfficialCASAMIRA

cebulandmasters.con

# **Typical Floor plan** 7<sup>th</sup> -22nd Floor

1-BEDROOM UNIT

N