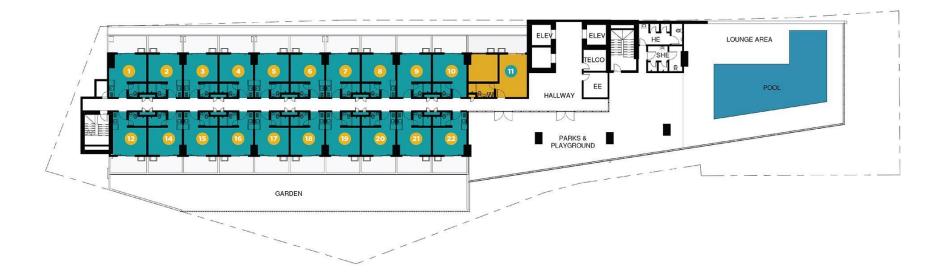

# **Typical Floor plan** 5<sup>th</sup> Floor – Residential & Amenity Deck

STUDIO UNIT

1-BEDROOM UNIT