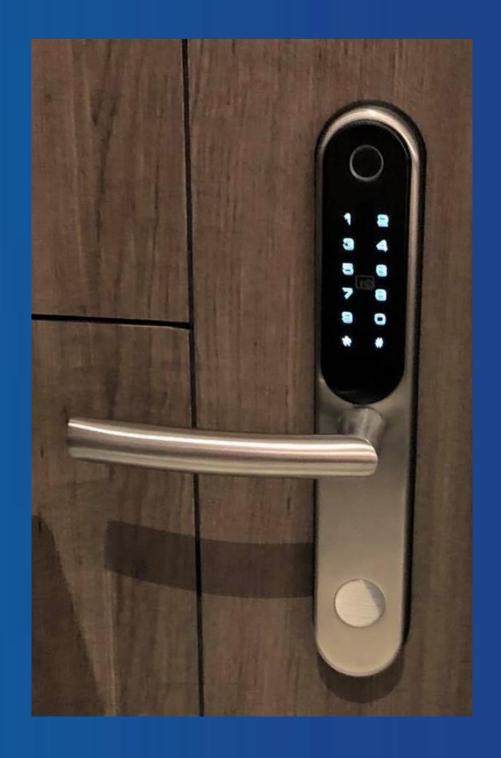

#### **Smart Home Devices**

Smart Lockset
Audio/Video Intercom
Lights
Power Outlet
Control Panel

2 Glass Balcony Railings

#### **SMART LOCK**

Main door may be accessed (lock and unlock) through the following:

- 1. Card access
- 2. Numeric key
- 3. Fingerprint
- 4. Phone app
- 5. Standard key

- 1 Increased Window Sizes
- 2 Work-from-Home Provision