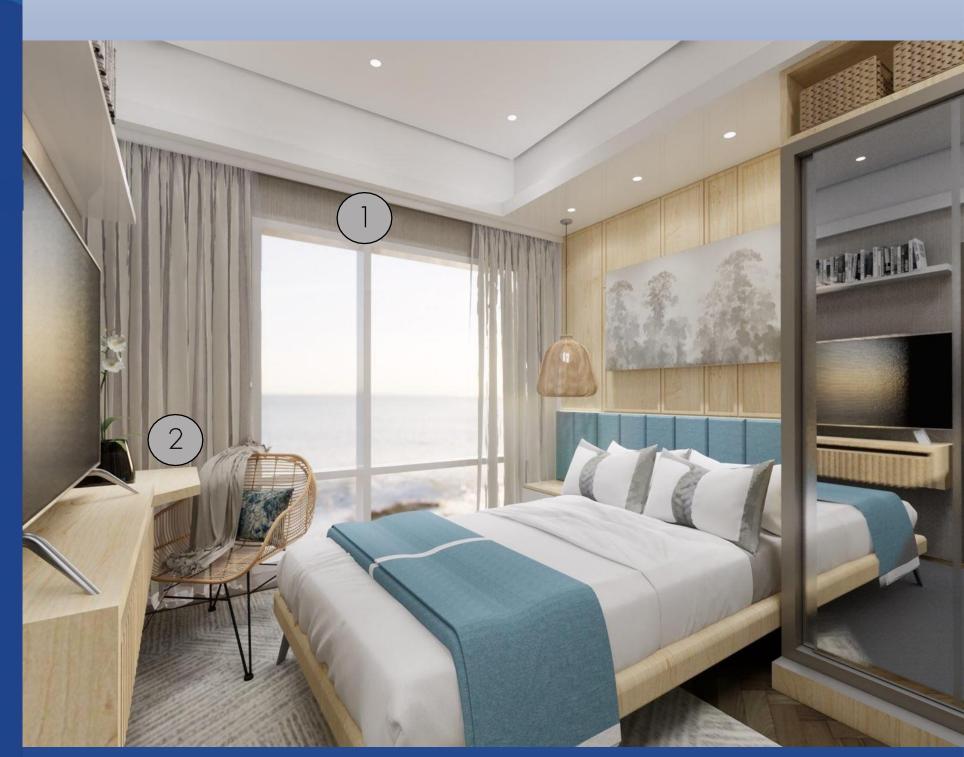

#### **SMART LOCK**

Main door may be accessed (lock and unlock) through the following:

- 1. Card access
- 2. Numeric key
- 3. Fingerprint
- 4. Phone app
- 5. Standard key

- 1 Increased Window Sizes
- 2 Work-from-Home Provision

## **Window Size**