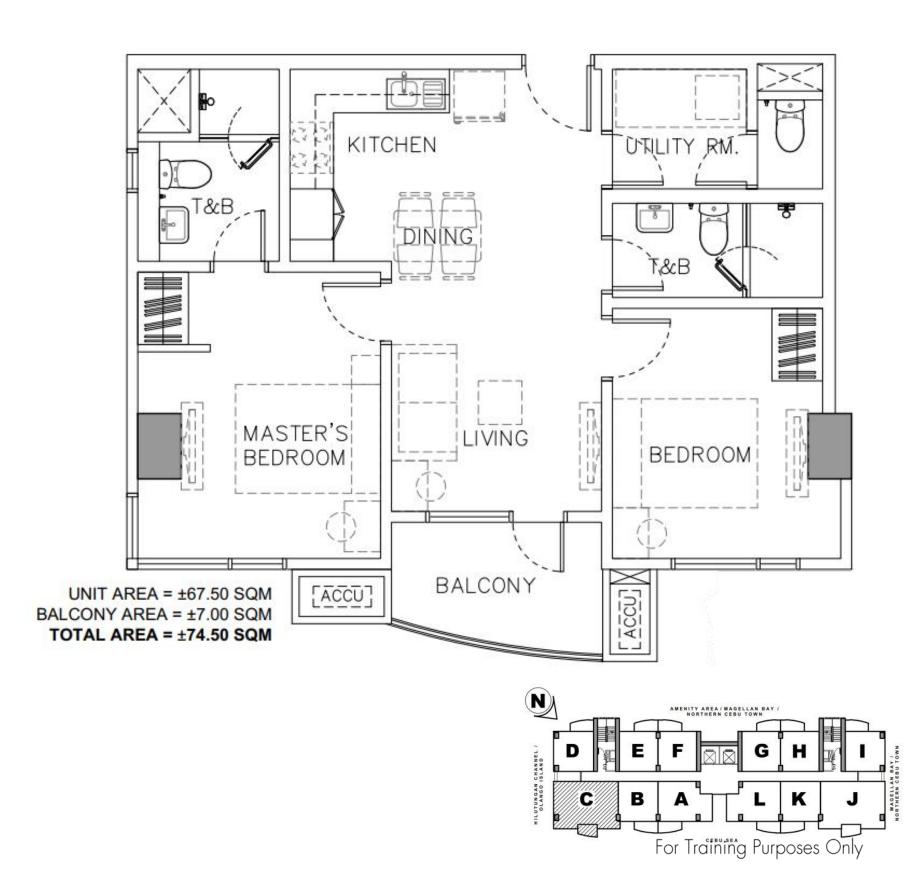

# 2 BEDROOM UNIT C

| AREA                    | SIZE<br>(in sqm.) |
|-------------------------|-------------------|
| LIVING/ DINING/ KITCHEN | ± 22.30           |
| MASTER'S BEDROOM        | ± 15.95           |
| BEDROOM 2               | ± 11.95           |
| en-suite toilet & bath  | ± 6.50            |
| common toilet & bath    | ± 4.65            |
| UTILITY ROOM            | ± 6.15            |
| BALCONY                 | ± 7.00            |
| TOTAL                   | ± 74.50           |