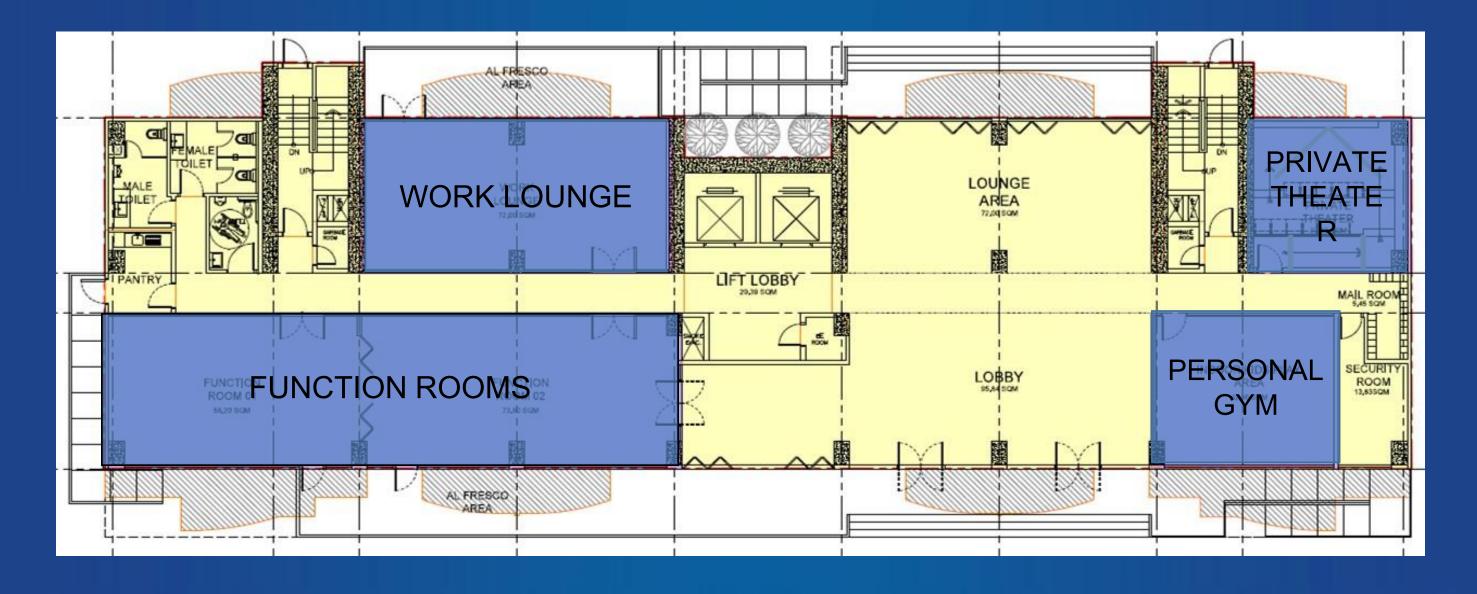

## **GROUND FLOOR PLAN**

## ADDITIONAL AMENITIES

| EXISTING              | ADDITIONAL             |
|-----------------------|------------------------|
| OUTC                  | OOR                    |
| Swimming Pool         | Sky Lounge             |
| Children's Playground | Grilling & Picnic Area |
| Multi-purpose Court   | Jogging Path           |
| INDO                  | OOR                    |
| Clubhouse             | Function Room          |
| Gym                   | Private Gym            |
| Game Room             | Private Theatre        |
| Videoke Room          | Work Lounge            |