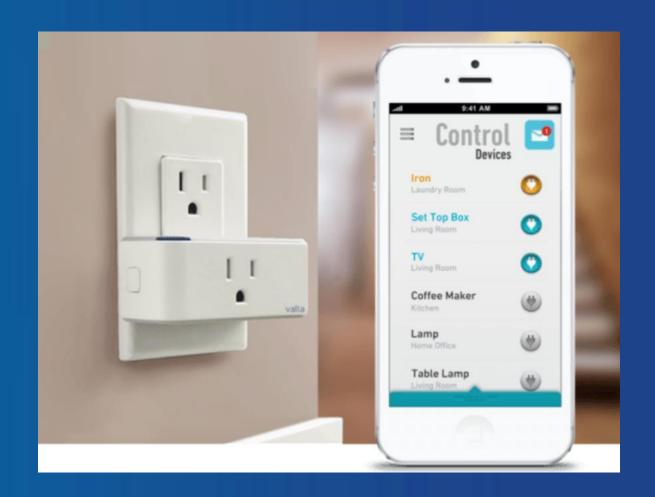

#### **Smart Home Devices**

Smart Lockset
Audio/Video Intercom
Lights
Power Outlet
Control Panel

2 Glass Balcony Railings

#### **POWER OUTLET**

Power outlet may be turned off/on remotely using phone application

This can control the power plug in the outlet, there's also a form of scheduling. Example you can schedule the connected coffee maker on at the same time every morning, or you can turn it on 5 minutes before you arrive at home.