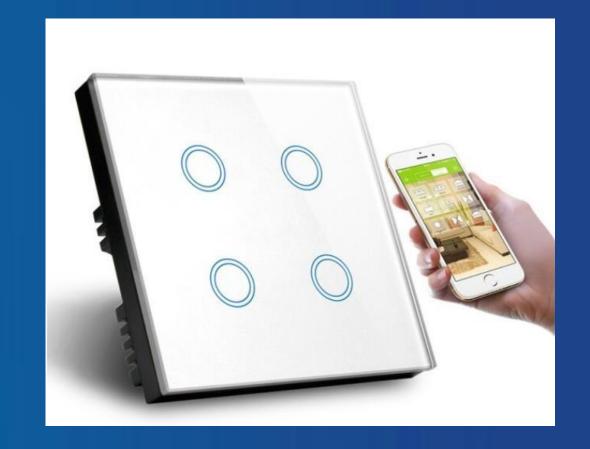

#### **Smart Home Devices**

Smart Lockset
Audio/Video Intercom
Lights
Power Outlet
Control Panel

2 Glass Balcony Railings

# CENTRAL CONTROL PANEL / SMART SWITCH

Use the wireless communication mode by wireless gateway to control target, can access thru phone application

By the use smartphone to remotely control the lights, can create a scene or schedule.