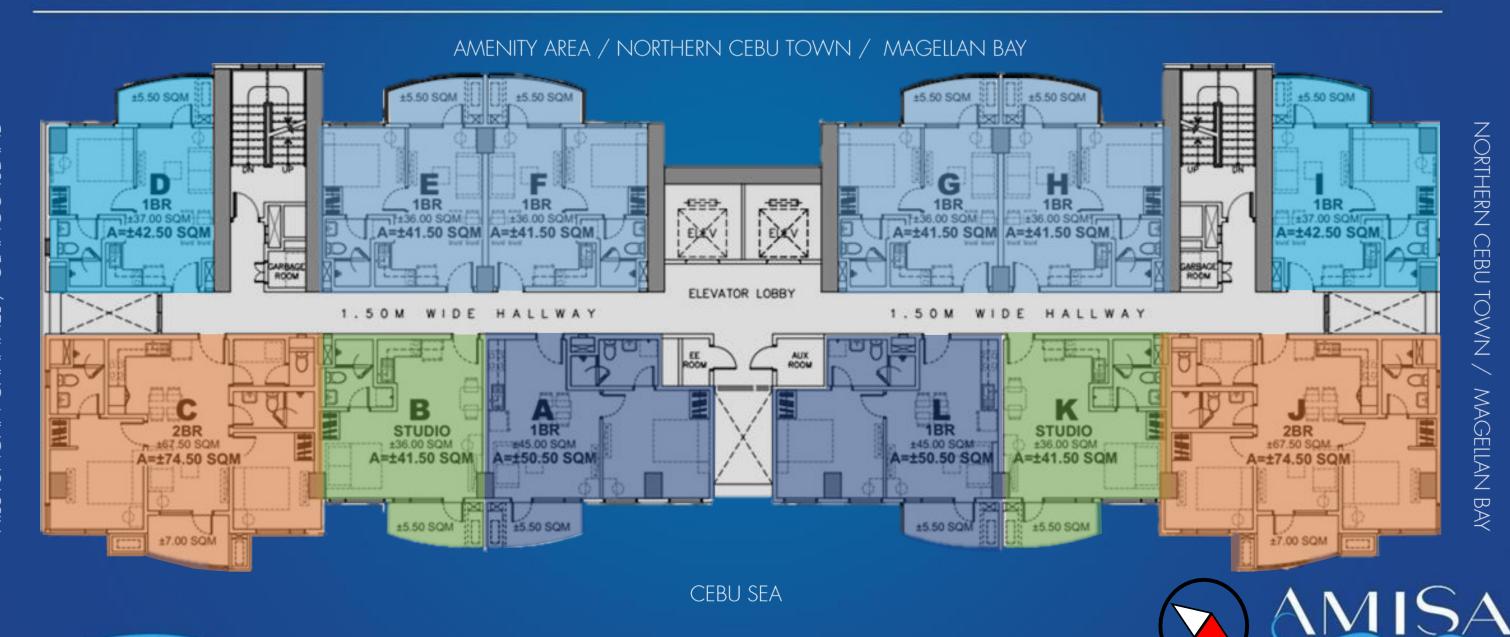

## TYPICAL FLOOR PLAN

For Training Purposes Only

## **UNIT MIX**

| Туре             | Number Of Units | Area Range (in sqm) |
|------------------|-----------------|---------------------|
| STUDIO           | 29              | ± 41.50 sqm.        |
| 1 BEDROOM        | 58              | ± 41.50 sqm.        |
| CORNER 1 BEDROOM | 30              | ± 42.50 sqm.        |
| BIG 1 BEDROOM    | 29              | ± 50.50 sqm.        |
| 2 BEDROOM        | 30              | ± 74.50 sqm.        |
| TOTAL            | 176             |                     |