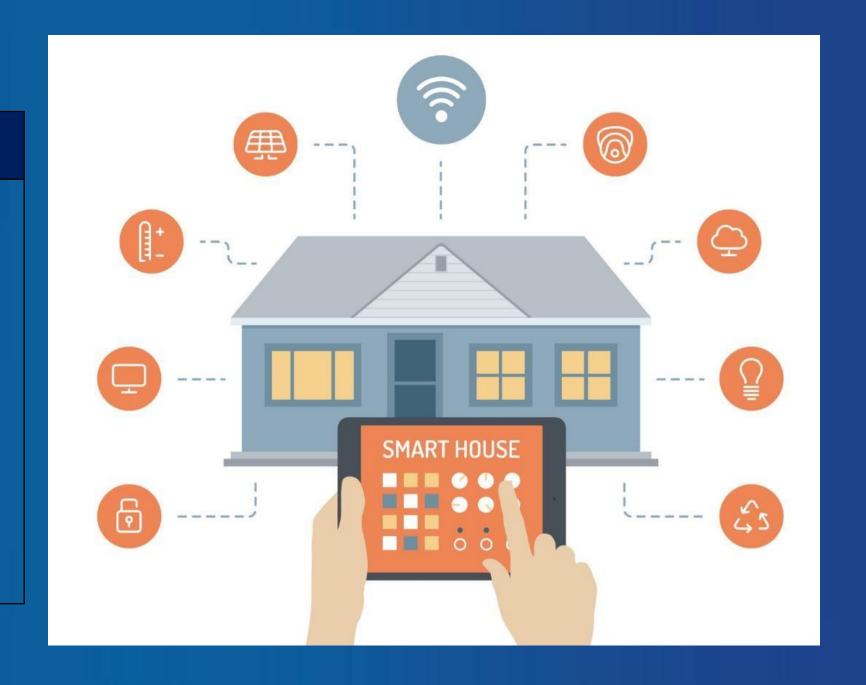

1 Smart Home Devices

#### **Smart Home Devices**

Smart Lockset
Audio/Video Intercom
Lights
Power Outlet
Control Panel

2 Glass Balcony Railings

#### **Smart Home Devices**

Smart Lockset
Audio/Video Intercom
Lights
Power Outlet
Control Panel

\*actual deliverable will depend on the availability of the devices prior to the unit turnover