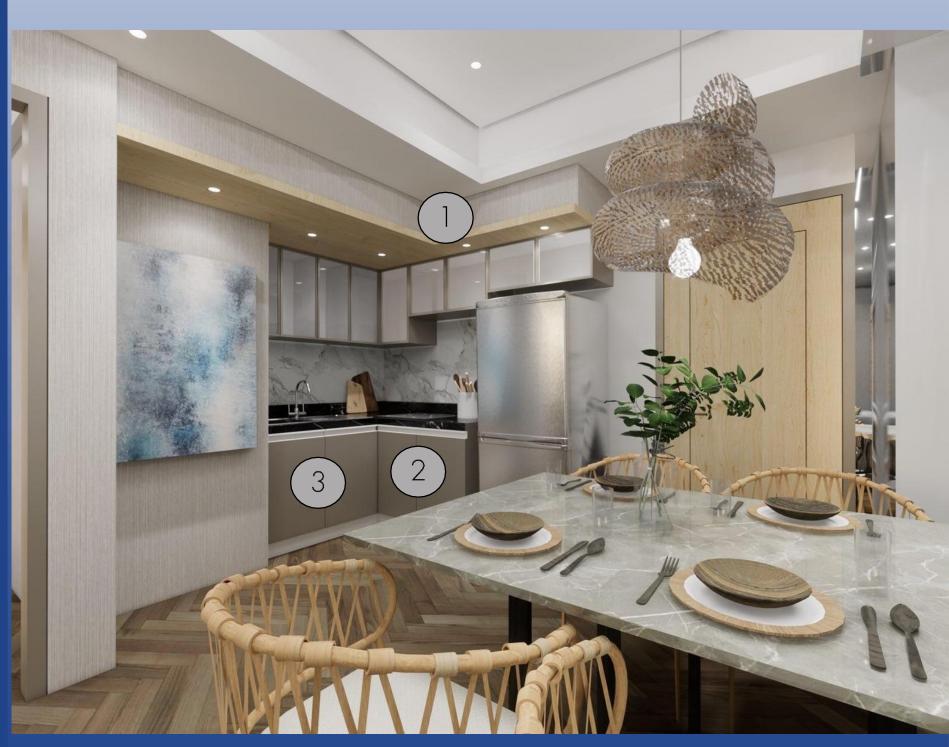

#### **SMART LOCK**

Main door may be accessed (lock and unlock) through the following:

- 1. Card access
- 2. Numeric key
- 3. Fingerprint
- 4. Phone app
- 5. Standard key

- 1 Increased Window Sizes
- 2 Work-from-Home Provision

## **Window Size**