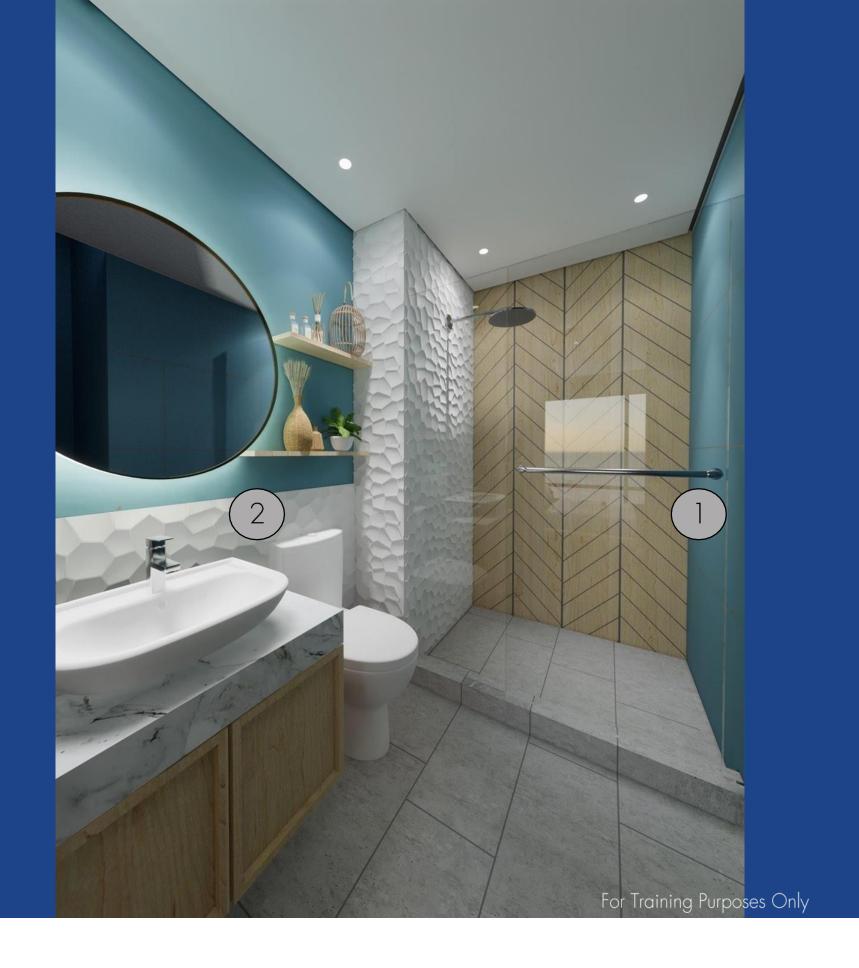

- 1 Glass Shower Enclosure
- 2 Hand Bidet
- 3 Washer / Dryer Provision

## **UNIT FINISHES & DELIVERABLES**

| PARTICULARS           | BEDROOM                       | LIVING / DINING                 | KITCHEN                                                                                                                                                                                                                                                                                                                                                            | TOILET & BATH                                                                                                                                                                |
|-----------------------|-------------------------------|---------------------------------|--------------------------------------------------------------------------------------------------------------------------------------------------------------------------------------------------------------------------------------------------------------------------------------------------------------------------------------------------------------------|------------------------------------------------------------------------------------------------------------------------------------------------------------------------------|
| Other<br>Deliverables | Modular Closet<br>with Mirror | Entrance Panel Door with viewer | <ul> <li>Granite         Countertop &amp;             Splashboard</li> <li>Kitchen Sink w/             Drainboard</li> <li>Laminated             Undercounter             Cabinet</li> <li>Overhead             Cabinet w/ Glass             Doors</li> <li>Pantry drawer for             Studio &amp; 1 BR</li> <li>Pantry Cabinet             for 2BR</li> </ul> | <ul> <li>Shower Glass         Enclosure</li> <li>Hand Bidet</li> <li>Wall-mounted         Half Pedestal         Lavatory</li> <li>Back-flush Water         Closet</li> </ul> |
|                       |                               | Smart Home Devices              | & Glass Balcony Railing                                                                                                                                                                                                                                                                                                                                            |                                                                                                                                                                              |