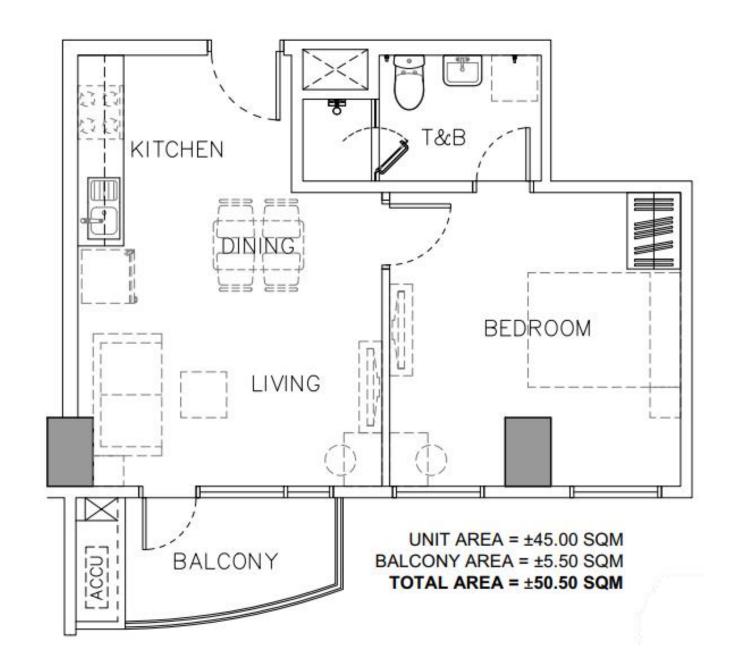

# 1 BEDROOM UNIT A

| AREA                    | SIZE<br>(in sqm.) |
|-------------------------|-------------------|
| LIVING/ DINING/ KITCHEN | ± 22.10           |
| BEDROOM                 | ± 16.50           |
| TOILET & BATH           | ± 6.40            |
| BALCONY                 | <b>± 5</b> .50    |
| TOTAL                   | ± 50.50           |