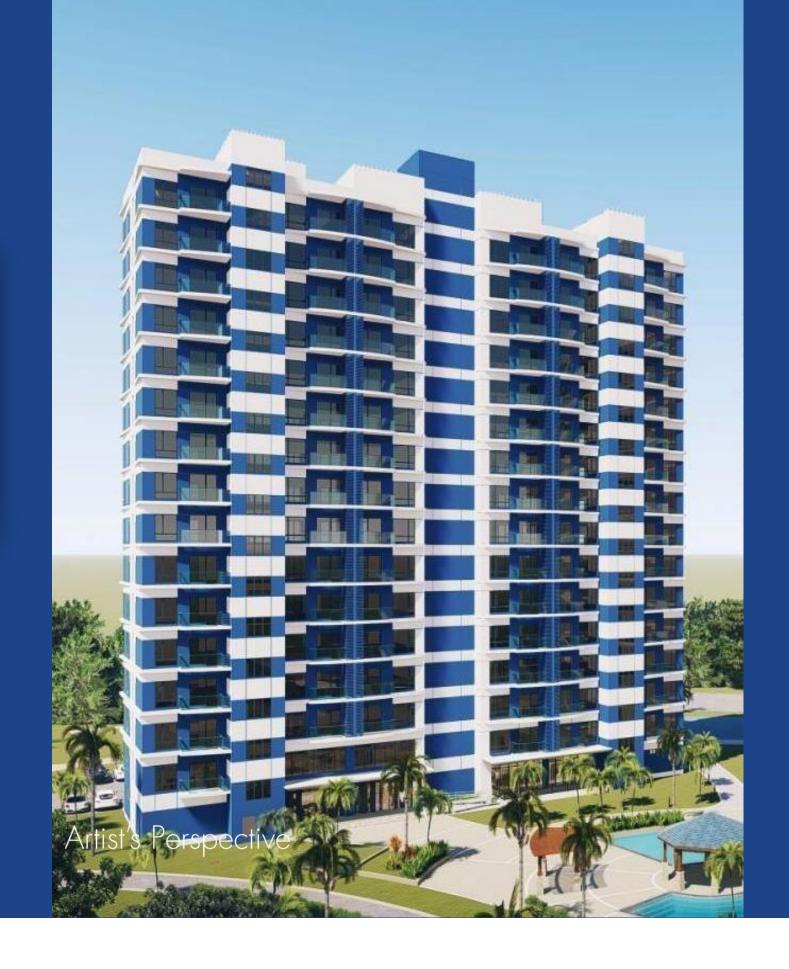

T & BATH           | ± 6.40            |
| BALCONY                 | <b>± 5</b> .50    |
| TOTAL                   | ± 50.50           |







# 2 BEDROOM UNIT C

| AREA                    | SIZE<br>(in sqm.) |
|-------------------------|-------------------|
| LIVING/ DINING/ KITCHEN | ± 22.30           |
| MASTER'S BEDROOM        | ± 15.95           |
| BEDROOM 2               | ± 11.95           |
| en-suite toilet & bath  | ± 6.50            |
| common toilet & bath    | ± 4.65            |
| UTILITY ROOM            | ± 6.15            |
| BALCONY                 | ± 7.00            |
| TOTAL                   | ± 74.50           |





1 Smart Home Devices

#### **Smart Home Devices**

Smart Lockset
Audio/Video Intercom
Lights
Power Outlet
Control Panel



2 Glass Balcony Railings





#### **Smart Home Devices**

Smart Lockset
Audio/Video Intercom
Lights
Power Outlet
Control Panel



\*actual deliverable will depend on the availability of the devices prior to the unit turnover

#### **SMART LIGHT**

Use the wireless communication mode by wireless gateway to control target.

Lights may be turned off/on remotely using phone app or through the normal switch





# CENTRAL CONTROL PANEL / SMART SWITCH

Use the wireless communication mode by wireless gateway to control target, can access thru phone application

By the use smartphone to remotely control the lights, can create a scene or schedule.



#### **POWER OUTLET**

Power outlet may be turned off/on remotely using phone application

This can control the power plug in the outlet, there's also a form of scheduling. Exam