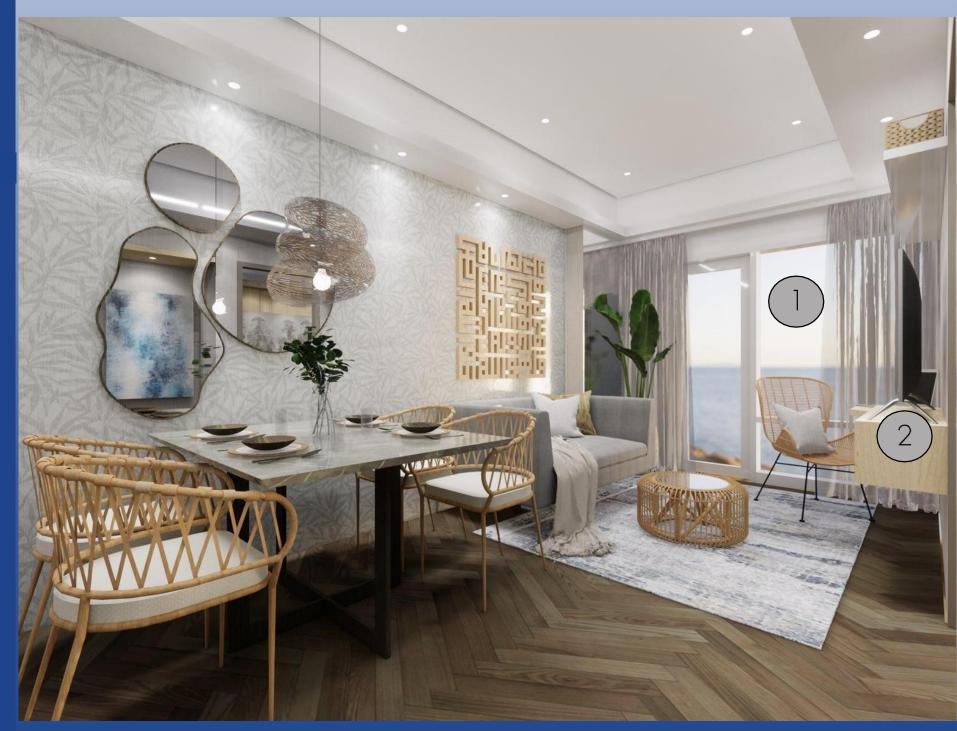

#### **SMART LOCK**

Main door may be accessed (lock and unlock) through the following:

- 1. Card access
- 2. Numeric key
- 3. Fingerprint
- 4. Phone app
- 5. Standard key

- 1 Increased Window Sizes
- 2 Work-from-Home Provision

Artist's Perspective