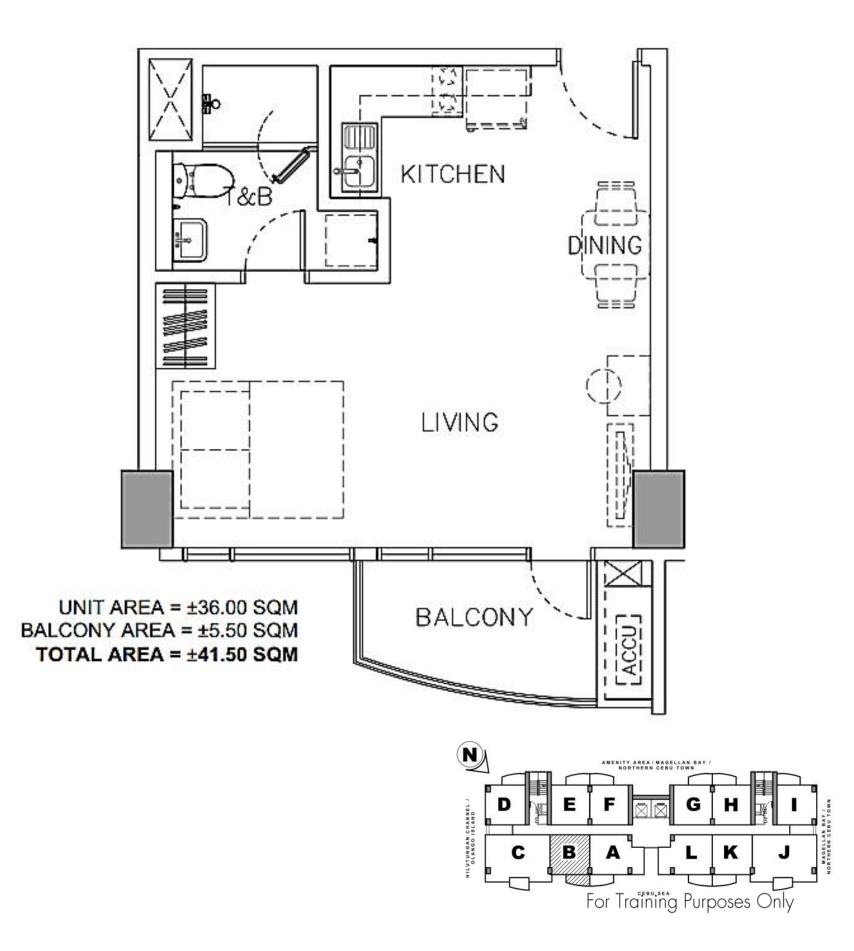

# STUDIO UNIT B

| AREA                                      | SIZE<br>(in sqm.) |
|-------------------------------------------|-------------------|
| LIVING/ DINING/<br>KITCHEN/ SLEEPING AREA | ± 30.20           |
| common toilet & bath                      | ± 5.80            |
| BALCONY                                   | <b>± 5</b> .50    |
| TOTAL                                     | ± 41.50           |