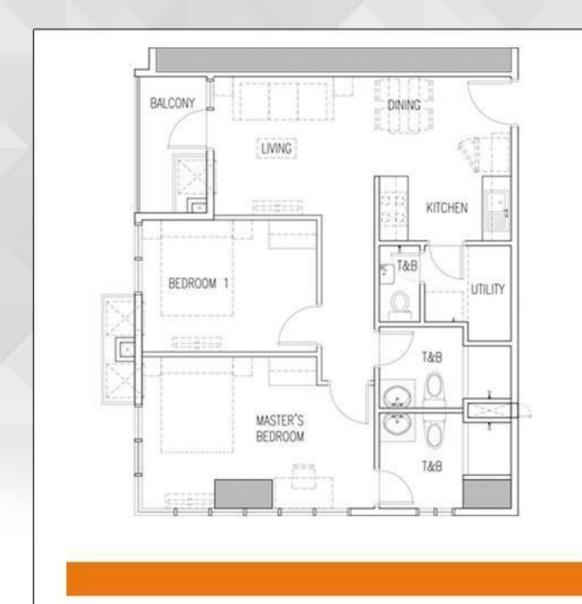

# Two-Bedroom Unit

UNIT N (TOWER 3) 7<sup>TH</sup> - 22<sup>ND</sup> FLOOR Approx. 75.00 sqm

## UNIT AREA DIMENSIONS

| Living         | ± | 15.15 sqm |
|----------------|---|-----------|
| Dining         | ± | 4.10 sqm  |
| Kitchen        | ± | 6.95 sqm  |
| Master Bedroom | ± | 16.32 sqm |
| • Bedroom 1    | ± | 11.16 sqm |
| Utility        | ± | 5.46 sqm  |
| • Toilet 1&2   | ± | 11.36 sqm |
| Balcony        | ± | 4.50 sqm  |
|                |   |           |

TOTAL ± 75.00 sqm

Artist's Perspective of Studio Unit