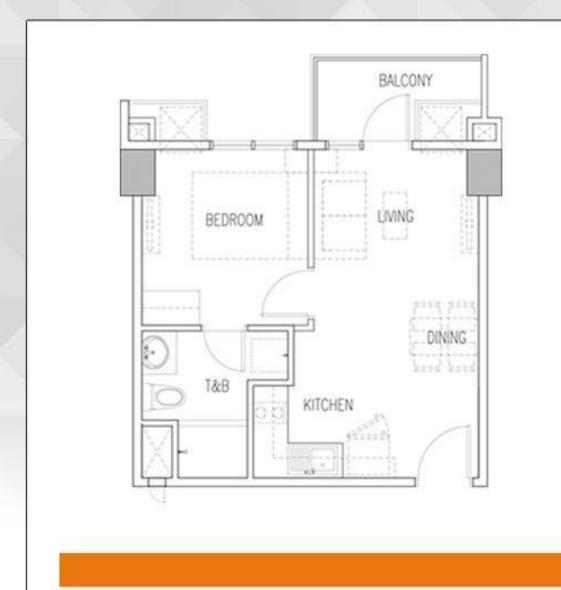

# One-Bedroom with Balcony

UNIT D (TOWER 3) 7<sup>TH</sup> - 22<sup>ND</sup> FLOOR Approx. 40.00 - 40.50 sqm

# UNIT AREA DIMENSIONS

| Living     | ± | 7.42 sqm |
|------------|---|----------|
| Dining     | ± | 4.86 sqm |
| Kitchen    | ± | 7.94 sqm |
| Bedroom    | ± | 9.75 sqm |
| Common T&B | ± | 6.03 sqm |
| Balcony    | ± | 4.50 sqm |
|            |   |          |

TOTAL  $\pm$  40.50 sqm