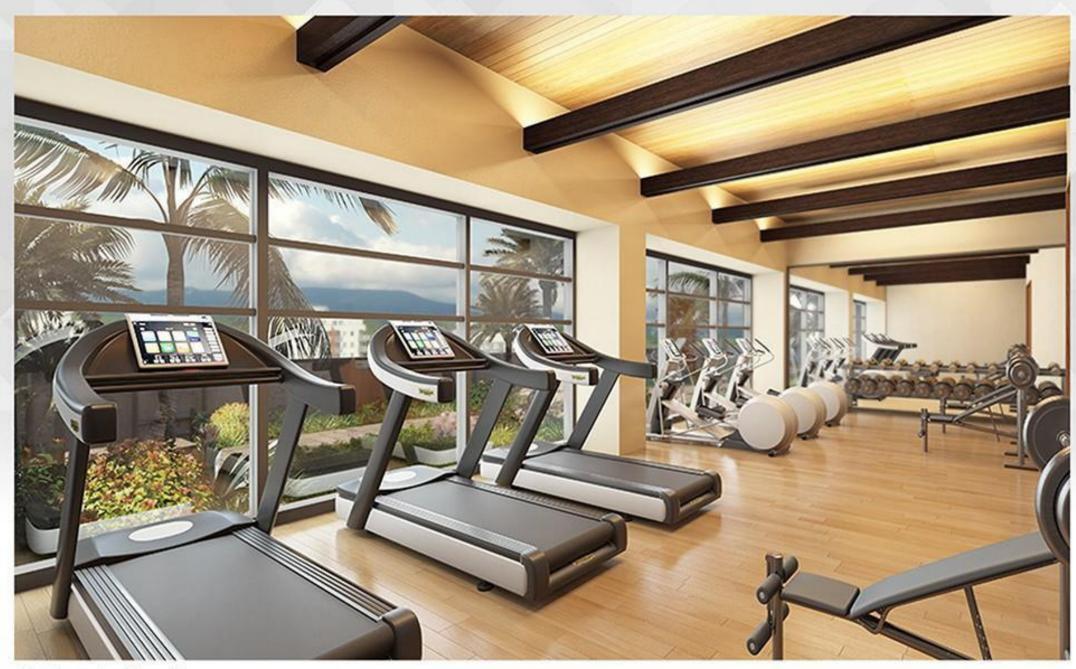

#### INDOOR AMENITIES:

- Spa/Sauna Massage
- Fitness Gym
- Function Room
- Private Theater
- Children's Playroom
- Open Lounge

#### OUTDOOR AMENITIES:

- Pre-function Hall
- Sky Deck
- Garden Area

Artist's Perspective of Kiddie Pool

Artist's Perspective of Lap Pool and Deck

Artist's Perspective of Private Theater

Artist's Perspective of Fitness Gym