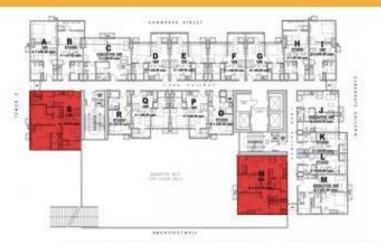

# Typical Floor Plan (Tower 3)

| Number of Residential Floors<br>Total Number of Units | 16<br>299 | Floors<br>Units |
|-------------------------------------------------------|-----------|-----------------|
| Studio Unit                                           | 6         | Units           |
| One-Bedroom Unit                                      | 8         | Units           |
| Executive One-Bedroom Unit                            | 3         | Units           |
| Two-Bedroom Unit                                      | 2         | Units           |
| Total Units/Floor                                     | 19        | Units           |