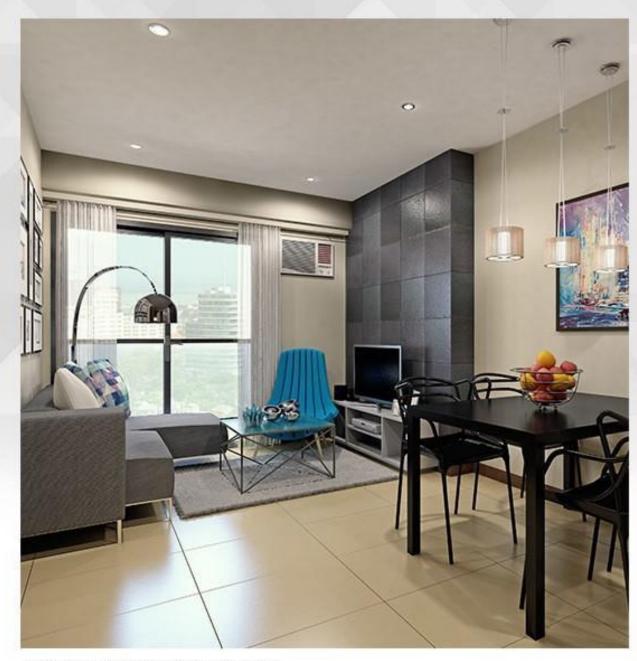

e of Studio Unit

### **RESIDENTIAL FEATURES**

- Entrance panel door with viewer
- Intercom per unit connected to the reception counter
- Automatic smoke detectors, fire alarm and sprinkler system in all units
- Provision for:
- Individual electric and water meter
- Telephone line at living area and master's bedroom
- Cable TV line at living area and bedrooms
- Ventilation for kitchen and toilet
- Window-type air conditioner provision at all units
- Hot water line (water heater excluded) at kitchen and toilet
- Washer / dryer
- Standby power at selected areas in residential units:
- -One (1) ceiling light for living area and each bedroom
- -One (1) convenience outlet for living and dining areas
- -One (1) convenience outlet for refrigerator
- -One (1) convenience outlet for each bedroom



Artist's Perspective of One Bedroom Living Area

## RESIDENTIAL UNIT FINISHES AND DELIVERABLES

|                       | Living/Dining                        | Bedroom                             | Kitchen                                                                                                                                                                                | Toilet & Bath                                                                               |
|-----------------------|--------------------------------------|-------------------------------------|----------------------------------------------------------------------------------------------------------------------------------------------------------------------------------------|---------------------------------