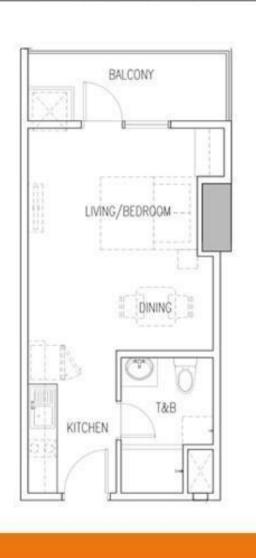

# Studio Unit

UNIT B (TOWER 3) 7<sup>TH</sup> - 22<sup>ND</sup> FLOOR Approx. 25.50 - 37.00 sqm

## UNIT AREA DIMENSIONS

Living / Dining/ Bedroom ± 18.03 sqm
 Kitchen ± 6.72 sqm
 T&B ± 6.25 sqm
 Balcony ± 6.00 sqm

TOTAL ± 37.00 sqm