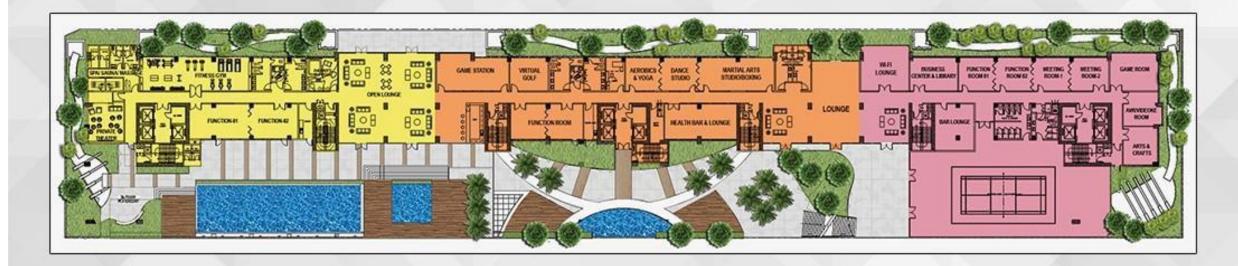

### **AMENITIES**

Let life flow gracefully. Galleria Residences offer an almost 180-meter long amenity deck that stretches across the three towers. With over 30 recreational facilities, Galleria Residences gives you delightful nooks that will suit whatever mood you are in.

## TOWER 1

#### INDOOR AMENITIES:

- Spa/Sauna Massage
- Fitness Gym
- Function Room
- Private Theater
- Children's Playroom
- Open Lounge

#### **OUTDOOR AMENITIES:**

- Lap & Kiddie Pools
- Garden Area
- Outdoor Playgorund

## TOWER 2

#### INDOOR AMENITIES:

- Game Station
- Virtual Golf
- · Health Bar
- · Clinic
- Dance Studio
- · Martial Arts Studio
- Boxing Room
- Function Room
- Aerobics and Yoga Room

#### **OUTDOOR AMENITIES:**

- Open Lounge
- Garden Area

### TOWER 3

#### INDOOR AMENITIES:

- Game Room
- Videoke Room
- Bar Lounge
- Meeting Room
- Library
- Wi-Fi Lounge
- Multi-purpose Hall/Badminton Court
- Arts and Crafts Room

#### OUTDOOR AMENITIES:

- Pre-function Hall
- Sky Deck
- Garden Area

Artist's Perspective of Kiddie Pool

Artist's Perspective of Lap Pool and Deck

Artist's Perspective of Private Theater

Artist's Perspective of Fitness Gym