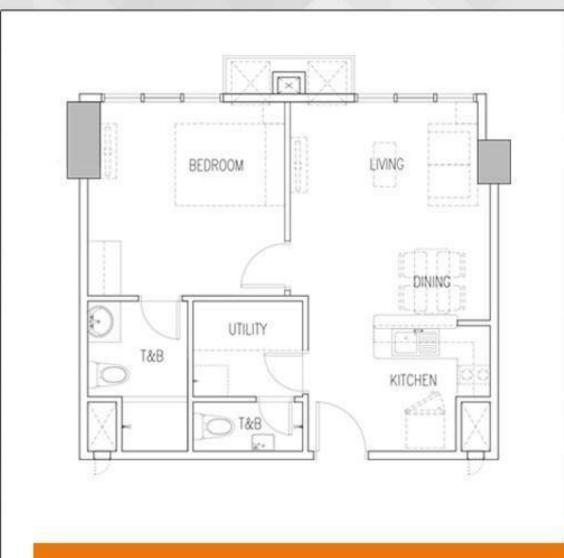

# Executive One-Bedroom Unit

UNIT C (TOWER 3) 7<sup>TH</sup> - 22<sup>ND</sup> FLOOR Approx. 44.00 - 51.00 sqm

# UNIT AREA DIMENSIONS

| Living       | ± | 8.92 sqm  |
|--------------|---|-----------|
| Dining       | ± | 6.60 sqm  |
| Kitchen      | ± | 8.62 sqm  |
| Bedroom      | ± | 13.96 sqm |
| Common T&B   | ± | 6.20 sqm  |
| Utility Room | ± | 5.70 sqm  |
|              |   |           |

TOTAL ± 50.00 sqm