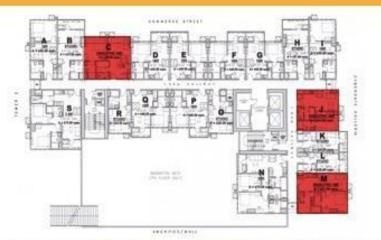

# Typical Floor Plan (Tower 3)

| Number of Residential Floors<br>Total Number of Units | 16<br>299 | Floors<br>Units |
|-------------------------------------------------------|-----------|-----------------|
| Studio Unit                                           | 6         | Units           |
| One-Bedroom Unit                                      | 8         | Units           |
| Executive One-Bedroom Unit                            | 3         | Units           |
| Two-Bedroom Unit                                      | 2         | Units           |
| Total Units/Floor                                     | 19        | Units           |