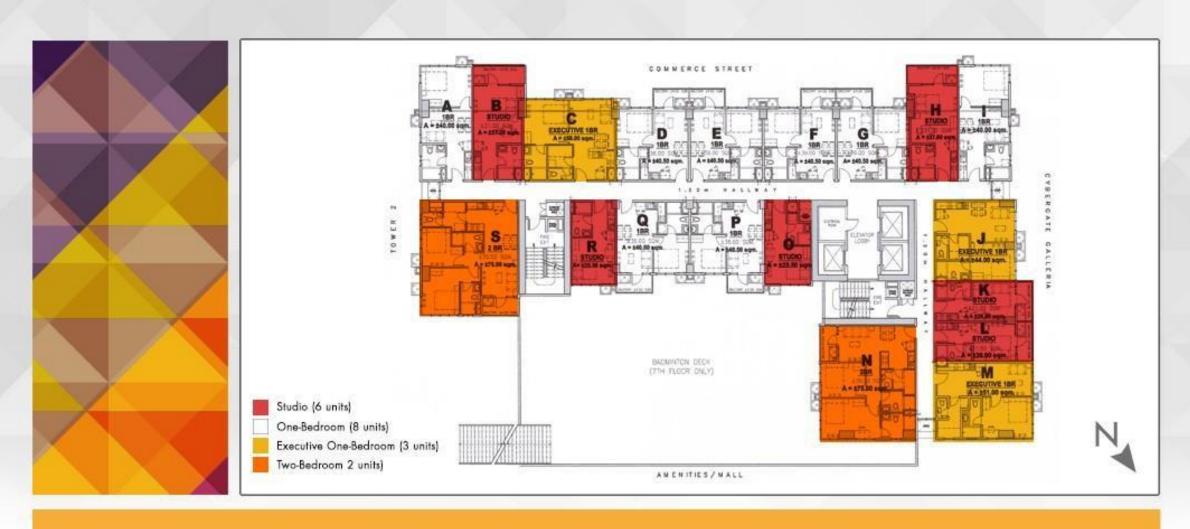

# Typical Floor Plan (Tower 3)

| Number of Residential Floors<br>Total Number of Units | 16<br>299 | Floors<br>Units |
|-------------------------------------------------------|-----------|-----------------|
| Studio Unit                                           | 6         | Units           |
| One-Bedroom Unit                                      | 8         | Units           |
| Executive One-Bedroom Unit                            | 3         | Units           |
| Two-Bedroom Unit                                      | 2         | Units           |
| Total Units/Floor                                     | 19        | Units           |

# UNIT DETAILS (TOWER 3)

| UNIT TYPE                | APPROX. UNIT SIZES* | NO. OF UNITS |
|--------------------------|---------------------|--------------|
| Studio                   | 25.50 - 37.00 sqm   | 94           |
| One-Bedroom              | 40.00 - 40.50 sqm   | 126          |
| Executive One<br>Bedroom | 44,00 - 51.00 sqm   | 48           |
| Two-Bedroom              | 75.00 sqm           | 31           |
|                          |                     | 299          |