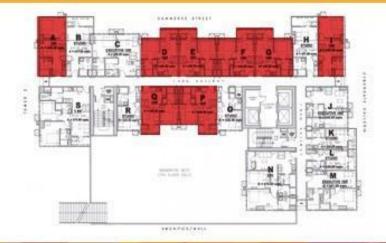

# Typical Floor Plan (Tower 3)

| Number of Residential Floors<br>Total Number of Units | 16<br>299 | Floors<br>Units |
|-------------------------------------------------------|-----------|-----------------|
| Studio Unit                                           | 6         | Units           |
| One-Bedroom Unit                                      | 8         | Units           |
| Executive One-Bedroom Unit                            | 3         | Units           |
| Two-Bedroom Unit                                      | 2         | Units           |
| Total Units/Floor                                     | 19        | Units           |