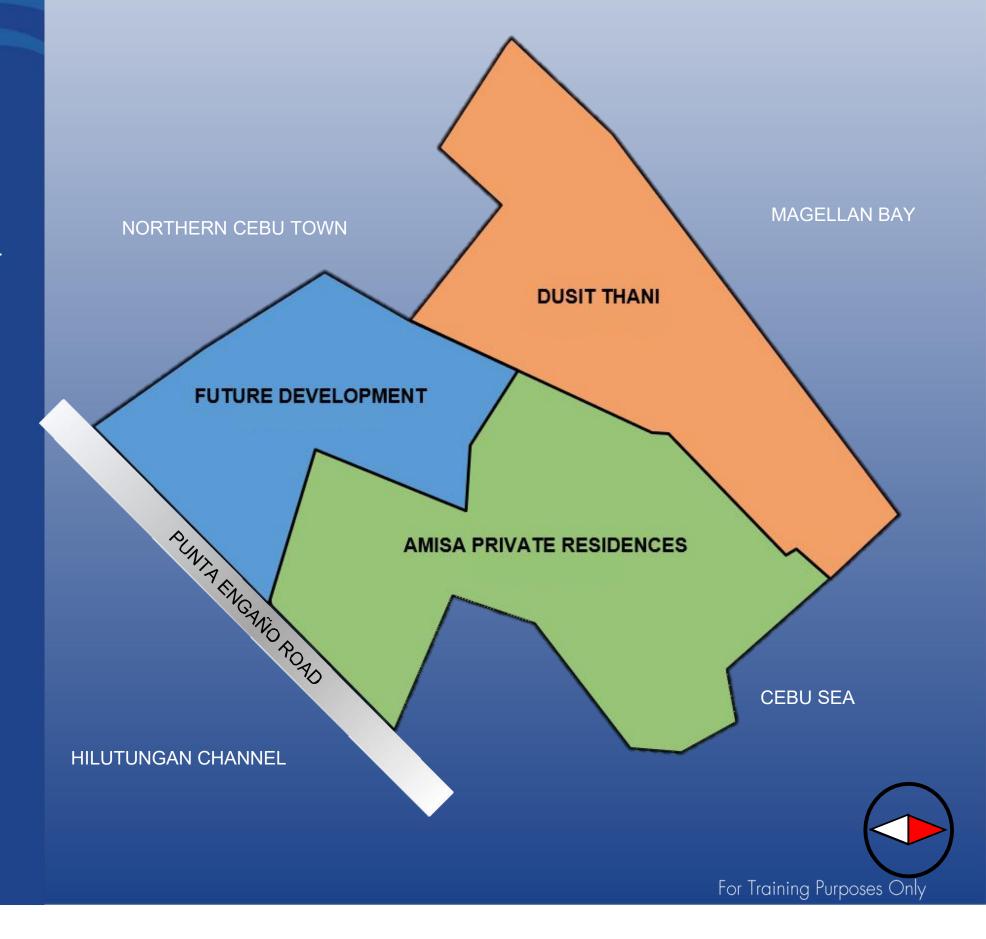

#### SITE

#### DEVELOPMENT

| Project      | Lot Area   | Share |
|--------------|------------|-------|
|              | ± 3.0 Has  | 28%   |
| Dusit Thani  | ± 3.9 Has  | 37%   |
| Future Dev't | ± 3.7 Has  | 35%   |
| TOTAL        | ± 10.6 Has | 100%  |